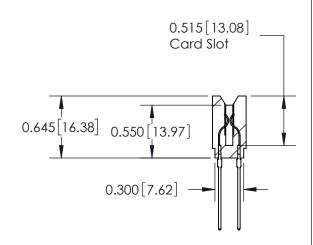

ISSUE NUMBER

ORIGINAL

Contact Information
541-Wire Wrap, Regular Point - Tail LG.=.750(19.05)
.156" (3.96mm) Contact Spacing x .200" (5.08mm) Row Spacing

737 Series Ultra-Mate Card Edge Connector - Press Fit