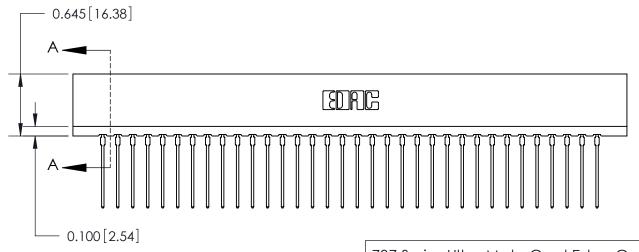

ISSUE NUMBER

ORIGINAL

Contact Information
541-Wire Wrap, Regular Point - Tail LG.=.750(19.05)
.156" (3.96mm) Contact Spacing x .200" (5.08mm) Row Spacing

737 Series Ultra-Mate Card Edge Connector - Press Fit