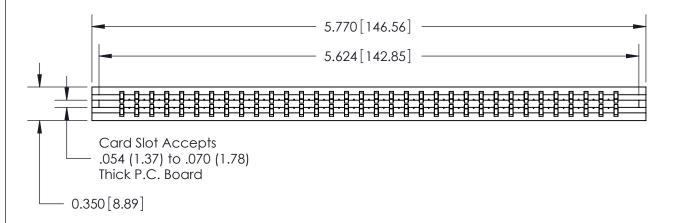

ISSUE NUMBER

ORIGINAL

Contact Information
541-Wire Wrap, Regular Point - Tail LG.=.750(19.05)
.156" (3.96mm) Contact Spacing x .200" (5.08mm) Row Spacing

737 Series Ultra-Mate Card Edge Connector - Press Fit