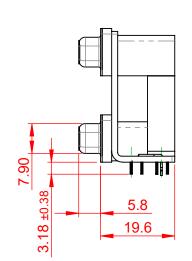

OPERATING TEMPERATURE: -55°C ~ 85°C

**CURRENT RATING: 3A PER CONTACT** CONTACT RESISTANCE: 25mΩ MAX. INSULATOR RESISTANCE: 5000MΩ min. DIELECTRIC WITHSTANDING VOLTAGE: 1000V AC rms

| 662 SERIES D-SUB CONNECTOR                                                     |                                                                                                                                                                                                                | SW REFERENCE NO.: 662 ASSEMBLY |                  |       |
|--------------------------------------------------------------------------------|----------------------------------------------------------------------------------------------------------------------------------------------------------------------------------------------------------------|--------------------------------|------------------|-------|
|                                                                                |                                                                                                                                                                                                                | DRAWN: C.B                     | DATE: AUG. 01/20 | )18   |
|                                                                                |                                                                                                                                                                                                                | CHECKED:                       | DATE:            |       |
| EDAC INC<br>TORONTO, ONTARIO<br>CANADA<br>YOUR CONNECTION TO QUALITY & SERVICE | THESE DRAWINGS AND SPECIFICATIONS<br>ARE THE PROPERTY OF EDAC INC.,AND<br>SHALL NOT BE REPRODUCED,OR COPIED<br>OR USED AS THE BASIS FOR THE<br>MANUFACTURE OR SALE OF APPARATUS<br>WITHOUT WRITTEN PERMISSION. | SCALE: (IN C.A.D. 1:1)         | SHEET 1 OF       | 1     |
|                                                                                |                                                                                                                                                                                                                | DRAWING NUMBER: 662-037-2      | 264-048          | ISSUE |
|                                                                                |                                                                                                                                                                                                                | PART NUMBER: 662-037-2         | 264-048          | 1     |