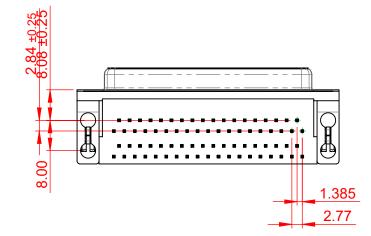

OPERATING TEMPERATURE: -55°C ~ 85°C

**CURRENT RATING: 3A PER CONTACT** CONTACT RESISTANCE: 25mΩ MAX. INSULATOR RESISTANCE: 5000MΩ min. DIELECTRIC WITHSTANDING VOLTAGE: 1000V AC rms

| 662 SERIES D-SUB CONNECTOR                                                     |                                                                                                                                                                                                                | SW REFERENCE NO.: 662 ASSEMBLY |                  |       |
|--------------------------------------------------------------------------------|----------------------------------------------------------------------------------------------------------------------------------------------------------------------------------------------------------------|--------------------------------|------------------|-------|
|                                                                                |                                                                                                                                                                                                                | DRAWN: C.B                     | DATE: AUG. 01/20 | )18   |
|                                                                                |                                                                                                                                                                                                                | CHECKED:                       | DATE:            |       |
| EDAC INC<br>TORONTO, ONTARIO<br>CANADA<br>YOUR CONNECTION TO QUALITY & SERVICE | THESE DRAWINGS AND SPECIFICATIONS<br>ARE THE PROPERTY OF EDAC INC.,AND<br>SHALL NOT BE REPRODUCED,OR COPIED<br>OR USED AS THE BASIS FOR THE<br>MANUFACTURE OR SALE OF APPARATUS<br>WITHOUT WRITTEN PERMISSION. | SCALE: (IN C.A.D. 1:1)         | SHEET 1 OF       | 1     |
|                                                                                |                                                                                                                                                                                                                | DRAWING NUMBER: 662-037-2      | 264-048          | ISSUE |
|                                                                                |                                                                                                                                                                                                                | PART NUMBER: 662-037-2         | 264-048          | 1     |