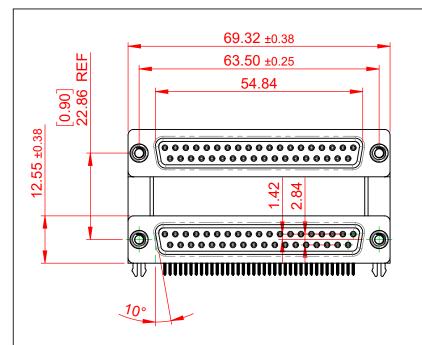

OPERATING TEMPERATURE: -55°C ~ 85°C

**CURRENT RATING: 3A PER CONTACT** CONTACT RESISTANCE: 25mΩ MAX. INSULATOR RESISTANCE: 5000MΩ min. DIELECTRIC WITHSTANDING VOLTAGE: 1000V AC rms

| 662 SERIES D-SUB CONNECTOR                                                     |                                                                                                                                                                                                                | SW REFERENCE NO.: 662 ASSEMBLY |                  |       |
|--------------------------------------------------------------------------------|----------------------------------------------------------------------------------------------------------------------------------------------------------------------------------------------------------------|--------------------------------|------------------|-------|
|                                                                                |                                                                                                                                                                                                                | DRAWN: C.B                     | DATE: AUG. 01/20 | )18   |
|                                                                                |                                                                                                                                                                                                                | CHECKED:                       | DATE:            |       |
| EDAC INC<br>TORONTO, ONTARIO<br>CANADA<br>YOUR CONNECTION TO QUALITY & SERVICE | THESE DRAWINGS AND SPECIFICATIONS<br>ARE THE PROPERTY OF EDAC INC.,AND<br>SHALL NOT BE REPRODUCED,OR COPIED<br>OR USED AS THE BASIS FOR THE<br>MANUFACTURE OR SALE OF APPARATUS<br>WITHOUT WRITTEN PERMISSION. | SCALE: (IN C.A.D. 1:1)         | SHEET 1 OF       | 1     |
|                                                                                |                                                                                                                                                                                                                | DRAWING NUMBER: 662-037-2      | 264-048          | ISSUE |
|                                                                                |                                                                                                                                                                                                                | PART NUMBER: 662-037-2         | 264-048          | 1     |