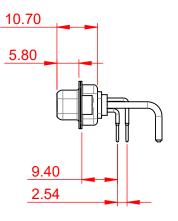

## NOTES:

| MATERIAL: |  |
|-----------|--|
| HOUSING:  |  |
| SHELL:    |  |
| CONTACT:  |  |
|           |  |

THERMOPLASTIC POLYESTER, UL94V-0 STEEL, TIN PLATED COPPER ALLOY, GOLD FLASH PLATED

**OPERATING TEMPERATURE:** 

.XX ±0.13

.XXX ±0.05

POWER/CO-AX CONTACT RATING: 10A (CURRENT) (IF PRESENT) SIGNAL CONTACT CURRENT RATING: 5A PER CONTACT SIGNAL CONTACT RESISTANCE:  $10m\Omega$  MAX. **INSULATOR RESISTANCE:** 5000MΩ min.

DIELECTRIC WITHSTANDING VOLTAGE:

-55°C ~ 125°C

1000V AC rms



| COMBINATION D-SUB                                                              |  | SW REFERENCE NO.: 630 COMBO ASSEMBLY                                                                                                                                                                           |