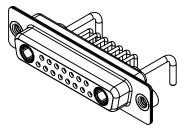

DIELECTRIC WITHSTANDING VOLTAGE:

-55°C ~ 125°C

1000V AC rms

| COMBINATION D-SUB                                                              |  | SW REFERENCE NO.: 630 COMBO ASSEMBLY                                                                                                                                                                           |                          |                    |            |       |
|--------------------------------------------------------------------------------|--|----------------------------------------------------------------------------------------------------------------------------------------------------------------------------------------------------------------|--------------------------|--------------------|------------|-------|
|                                                                                |  | DRAWN: C.B                                                                                                                                                                                                     |                          | DATE: JAN. 01/2019 |            |       |
|                                                                                |  | CHECKED:                                                                                                                                                                                                       |                          | DATE:              |            |       |
| EDAG INC<br>TORONTO, ONTARIO<br>CANADA<br>YOUR CONNECTION TO QUALITY & SERVICE |  | THESE DRAWINGS AND SPECIFICATIONS<br>ARE THE PROPERTY OF EDAC INC.,AND<br>SHALL NOT BE REPRODUCED,OR COPIED<br>OR USED AS THE BASIS FOR THE<br>MANUFACTURE OR SALE OF APPARATUS<br>WITHOUT WRITTEN PERMISSION. | SCALE:                   | (IN C.A.D. 1:1)    | SHEET 1 OF | 2     |
|                                                                                |  |                                                                                                                                                                                                                | DRAWING NUMBER: 630-17W2 |                    | 2250-1T2   | ISSUE |
|                                                                                |  |                                                                                                                                                                                                                | PART NU                  | MBER: 630-17W2     | 2250-1T2   | 1     |