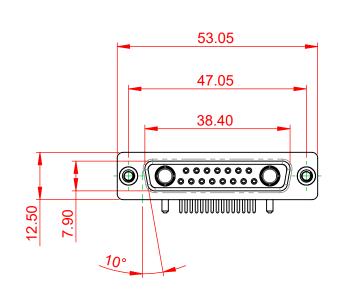

## NOTES:

| MATERIAL: |  |
|-----------|--|
| HOUSING:  |  |
| SHELL:    |  |
| CONTACT:  |  |
|           |  |

THERMOPLASTIC POLYESTER, UL94V-0 STEEL, TIN PLATED COPPER ALLOY, GOLD FLASH PLATED

**OPERATING TEMPERATURE:** 

.XX ±0.13

.XXX ±0.05

POWER/CO-AX CONTACT RATING: 10A (CURRENT) (IF PRESENT) SIGNAL CONTACT CURRENT RATING: 5A PER CONTACT SIGNAL CONTACT RESISTANCE:  $10m\Omega$  MAX. **INSULATOR RESISTANCE:** 5000MΩ min.

DIELECTRIC WITHSTANDING VOLTAGE:

-55°C ~ 125°C

1000V AC rms



| COMBINATION D-SUB                                                              |  | SW REFERENCE NO.: 630 COMBO ASSEMBLY                                                                                                                                                                           |