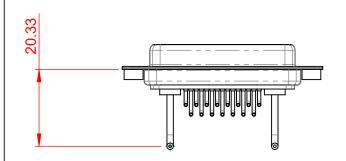

.XX ±0.13

.XXX ±0.05

POWER/CO-AX CONTACT RATING: 10A (CURRENT) (IF PRESENT) SIGNAL CONTACT CURRENT RATING: 5A PER CONTACT SIGNAL CONTACT RESISTANCE:  $10m\Omega$  MAX. **INSULATOR RESISTANCE:** 5000MΩ min.

DIELECTRIC WITHSTANDING VOLTAGE:

-55°C ~ 125°C

1000V AC rms

| COMBINATION D-SUB                                                              |  | SW REFERENCE NO.: 630 COMBO ASSEMBLY                                                                                                                                                                           |                          |                    |            |       |
|--------------------------------------------------------------------------------|--|----------------------------------------------------------------------------------------------------------------------------------------------------------------------------------------------------------------|--------------------------|--------------------|------------|-------|
|                                                                                |  | DRAWN: C.B                                                                                                                                                                                                     |                          | DATE: JAN. 01/2019 |            |       |
|                                                                                |  | CHECKED:                                                                                                                                                                                                       |                          | DATE:              |            |       |
| EDAG INC<br>TORONTO, ONTARIO<br>CANADA<br>YOUR CONNECTION TO QUALITY & SERVICE |  | THESE DRAWINGS AND SPECIFICATIONS<br>ARE THE PROPERTY OF EDAC INC.,AND<br>SHALL NOT BE REPRODUCED,OR COPIED<br>OR USED AS THE BASIS FOR THE<br>MANUFACTURE OR SALE OF APPARATUS<br>WITHOUT WRITTEN PERMISSION. | SCALE:                   | (IN C.A.D. 1:1)    | SHEET 1 OF | 2     |
|                                                                                |  |                                                                                                                                                                                                                | DRAWING NUMBER: 630-17W2 |                    | 2250-1T2   | ISSUE |
|                                                                                |  |                                                                                                                                                                                                                | PART NU                  | MBER: 630-17W2     | 2250-1T2   | 1     |