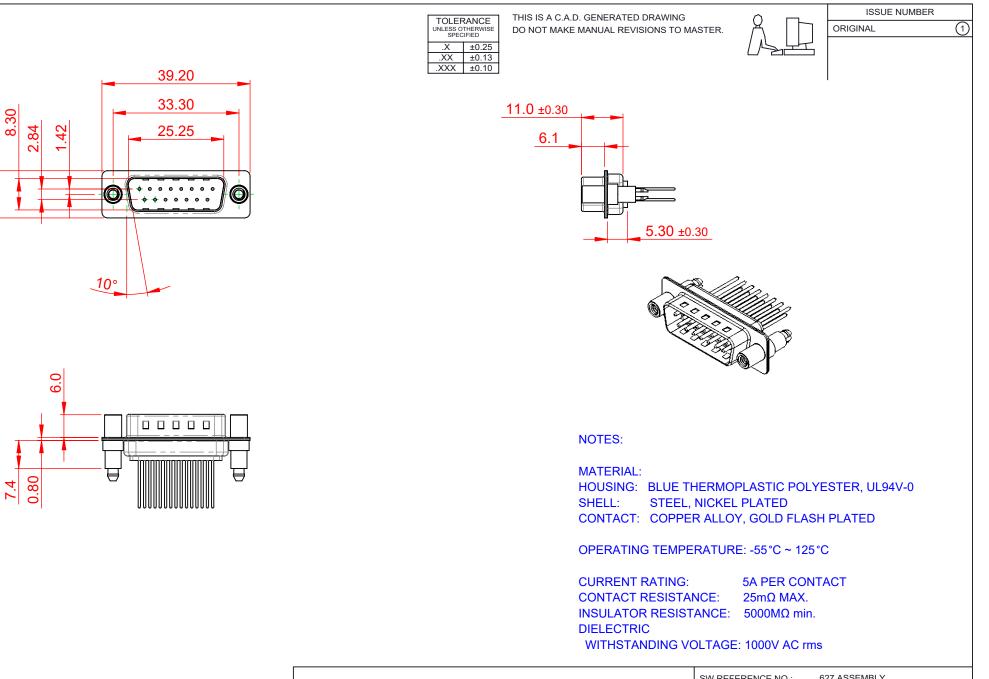

|                                                                                | 627 SERIES D-SUB CONNECTOR                                                                                                                                                                                     |                         | SW REFERENCE NO.: 627 ASSEMBLY |       |  |
|--------------------------------------------------------------------------------|----------------------------------------------------------------------------------------------------------------------------------------------------------------------------------------------------------------|-------------------------|--------------------------------|-------|--|
| 627 SERIES D-SUB                                                               |                                                                                                                                                                                                                |                         | DATE: AUG. 01/2018             |       |  |
|                                                                                |                                                                                                                                                                                                                |                         | CHECKED: DATE:                 |       |  |
| EDAC INC<br>TORONTO, ONTARIO<br>CANADA<br>YOUR CONNECTION TO QUALITY & SERVICE | THESE DRAWINGS AND SPECIFICATIONS<br>ARE THE PROPERTY OF EDAC INC.,AND<br>SHALL NOT BE REPRODUCED,OR COPIED<br>OR USED AS THE BASIS FOR THE<br>MANUFACTURE OR SALE OF APPARATUS<br>WITHOUT WRITTEN PERMISSION. | SCALE: 1:1              | SHEET 1 OF                     | 1     |  |
|                                                                                |                                                                                                                                                                                                                | DRAWING NUMBER: 627-M15 | -223-LN6                       | ISSUE |  |
|                                                                                |                                                                                                                                                                                                                | PART NUMBER: 627-M15    | -223-LN6                       | 1     |  |