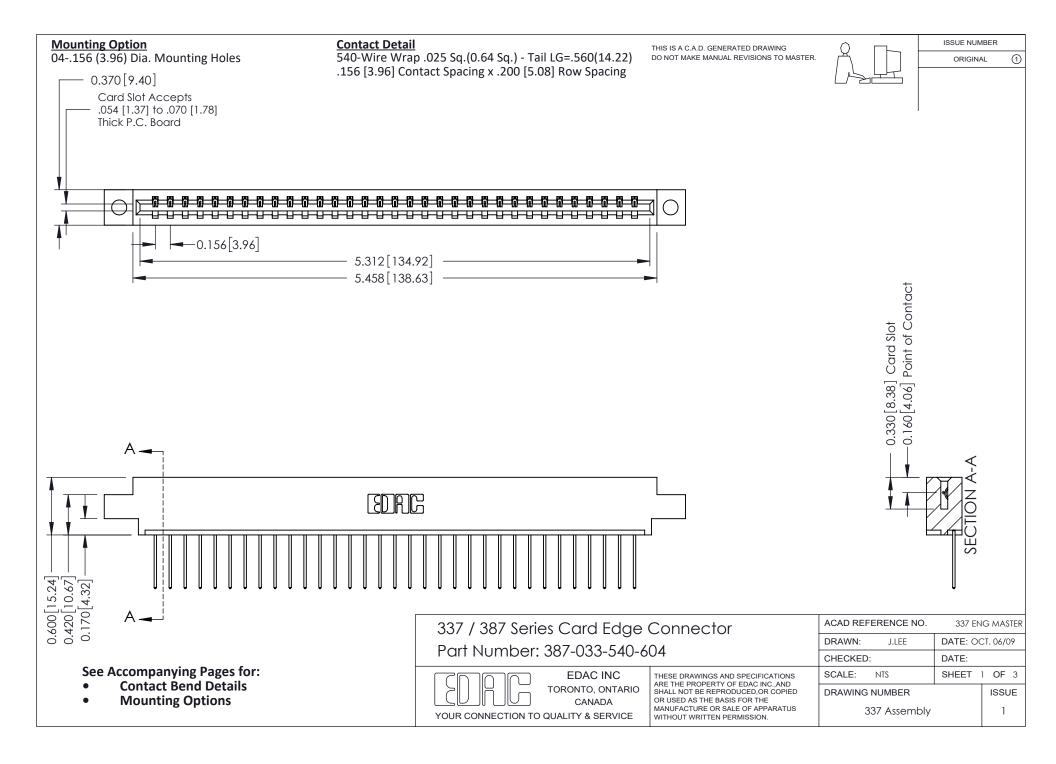

ISSUE NUMBER

ORIGINAL

1

| 337 / 387 Series Card Edge Connector<br>Contact Bend Detail           |                                                                                                                                                                                                  | ACAD REFERENCE NO. 337 E |                  | G MASTER      |
|-----------------------------------------------------------------------|--------------------------------------------------------------------------------------------------------------------------------------------------------------------------------------------------|--------------------------|------------------|---------------|
|                                                                       |                                                                                                                                                                                                  | DRAWN: J.LEE             | DATE: OCT. 06/09 |               |
|                                                                       |                                                                                                                                                                                                  | CHECKED: DATE:           |                  |               |
| EDAC INC TORONTO, ONTARIO CANADA YOUR CONNECTION TO QUALITY & SERVICE | THESE DRAWINGS AND SPECIFICATIONS ARE THE PROPERTY OF EDAC INC.,AND SHALL NOT BE REPRODUCED, OR COPIED OR USED AS THE BASIS FOR THE MANUFACTURE OR SALE OF APPARATUS WITHOUT WRITTEN PERMISSION. | SCALE: NTS               | SHEET            | 2 <b>OF</b> 3 |
|                                                                       |                                                                                                                                                                                                  | DRAWING NUMBER           |                  | ISSUE         |
|                                                                       |                                                                                                                                                                                                  | 337 Assembly             |                  | 1             |