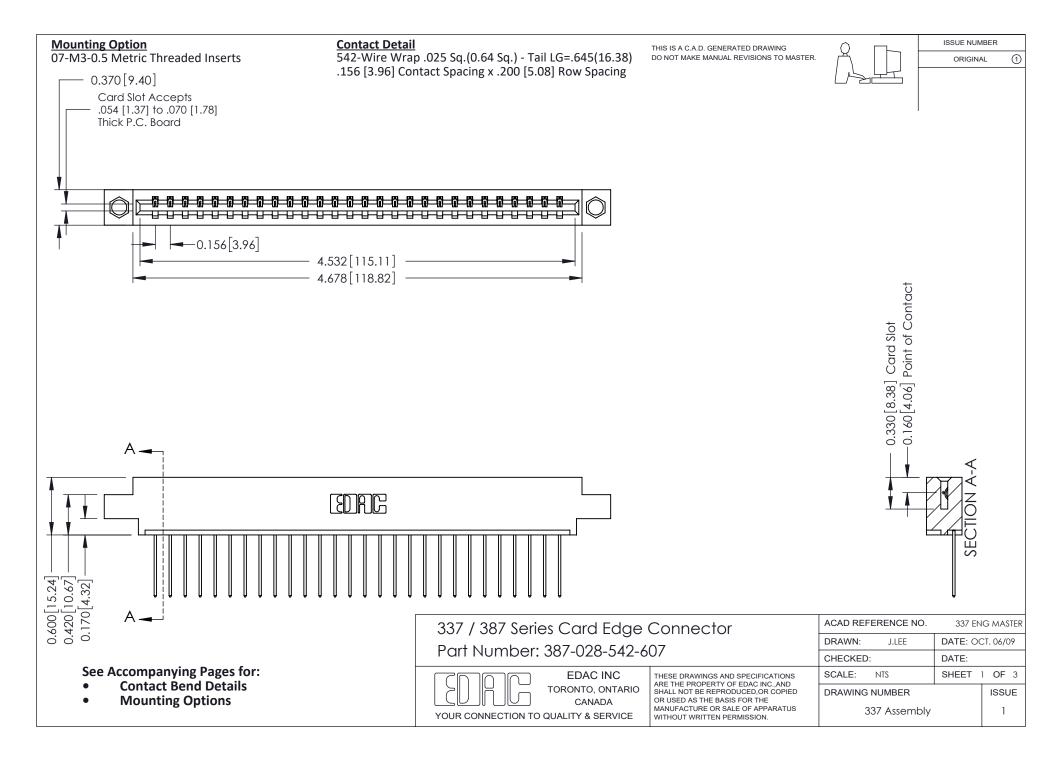

ISSUE NUMBER

ORIGINAL

1



| 337 / 387 Series Card Edge Connector<br>Contact Bend Detail           |                                                                                                                                                                                                  | ACAD REFERENCE NO. 337 E |                  | G MASTER      |
|-----------------------------------------------------------------------|--------------------------------------------------------------------------------------------------------------------------------------------------------------------------------------------------|--------------------------|------------------|---------------|
|                                                                       |