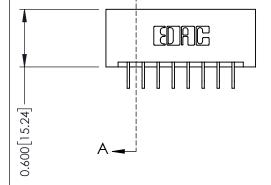

## **Mounting Option** 01-No Mounting Lugs

- 0.370[9.40] Card Slot Accepts .054 [1.37] to .070 [1.78] Thick P.C. Board **-**−0.156[3.96] 1.412[35.86] — 1.558 [39.57]