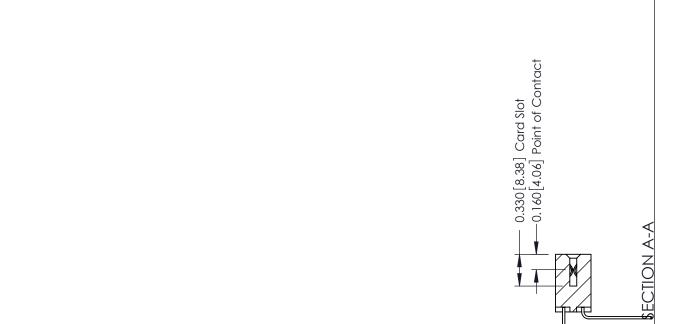

## **Contact Detail**

559-90 Degree Bend (Code 541 Contacts) .156 [3.96] Contact Spacing x .200 [5.08] Row Spacing

THIS IS A C.A.D. GENERATED DRAWING DO NOT MAKE MANUAL REVISIONS TO MASTER.

ISSUE NUMBER

ORIGINAL