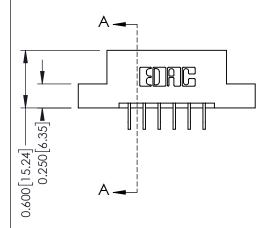

**Mounting Option** 

04-.156 (3.96) Dia. Mounting Holes

**Contact Detail** 

559-90 Degree Bend (Code 541 Contacts)

.156 [3.96] Contact Spacing x .200 [5.08] Row Spacing

THIS IS A C.A.D. GENERATED DRAWING DO NOT MAKE MANUAL REVISIONS TO MASTER.

ISSUE NUMBER

ORIGINAL

**See Accompanying Pages for:** 

- **Contact Bend Details**
- **Mounting Options**

337 / 387 Series Card Edge Connector Part Number: 387-012-559-204

**EDAC INC** TORONTO, ONTARIO CANADA