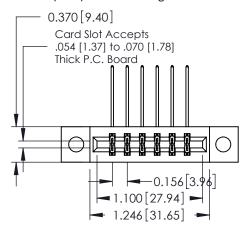

**Mounting Option** 

04-.156 (3.96) Dia. Mounting Holes

**Contact Detail** 

559-90 Degree Bend (Code 541 Contacts)

.156 [3.96] Contact Spacing x .200 [5.08] Row Spacing

THIS IS A C.A.D. GENERATED DRAWING DO NOT MAKE MANUAL REVISIONS TO MASTER.

ISSUE NUMBER

ORIGINAL

**See Accompanying Pages for:** 

- **Contact Bend Details**
- **Mounting Options**

337 / 387 Series Card Edge Connector Part Number: 387-012-559-204

**EDAC INC** TORONTO, ONTARIO CANADA