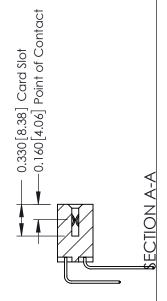

**Mounting Option** 

04-.156 (3.96) Dia. Mounting Holes

**Contact Detail** 

559-90 Degree Bend (Code 541 Contacts)

.156 [3.96] Contact Spacing x .200 [5.08] Row Spacing

THIS IS A C.A.D. GENERATED DRAWING DO NOT MAKE MANUAL REVISIONS TO MASTER.

ISSUE NUMBER

ORIGINAL

**See Accompanying Pages for:** 

- **Contact Bend Details**
- **Mounting Options**

337 / 387 Series Card Edge Connector Part Number: 387-012-559-204

**EDAC INC** TORONTO, ONTARIO CANADA