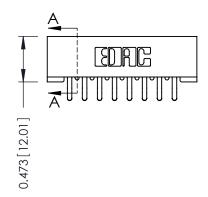

## **See Accompanying Pages for:**

- Contact Bend Details
- Mounting Options

SECTION A-A

307 ENG MASTER
DATE: AUG. 11/09

SHEET 1 OF 3

J.LEE

307 Assembly

NTS