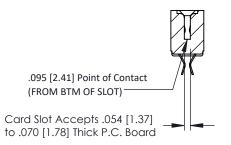

Mounting Option
No Mounting Lugs

**Contact Detail** 

Extender Board Bend (Code 520 Contacts)
.156 [3.96] Contact Spacing x .200 [5.08] Row Spacing

THIS IS A C.A.D. GENERATED DRAWING DO NOT MAKE MANUAL REVISIONS TO MAS