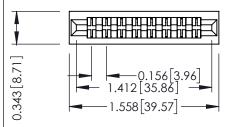

Mounting Option
No Mounting Lugs

**Contact Detail** 

Extender Board Bend (Code 520 Contacts)
.156 [3.96] Contact Spacing x .200 [5.08] Row Spacing

THIS IS A C.A.D. GENERATED DRAWING DO NOT MAKE MANUAL REVISIONS TO MAS