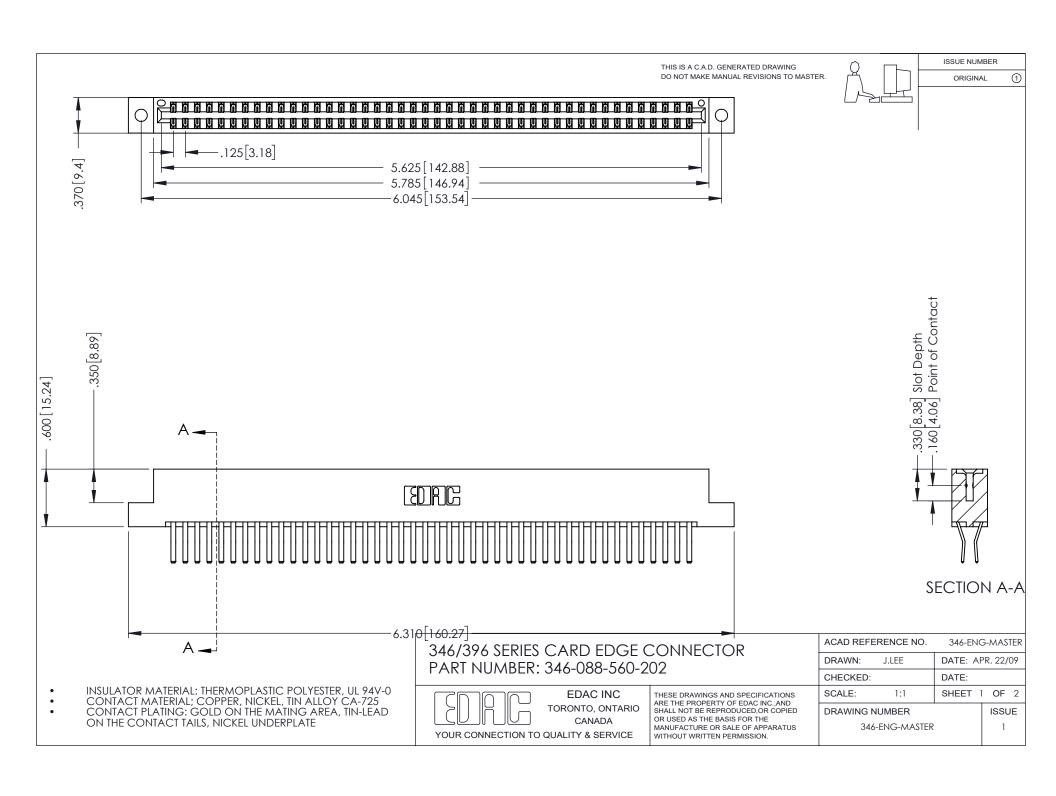

## **Contact Code 556**

INSULATOR MATERIAL: THERMOPLASTIC POLYESTER, UL 94V-0 CONTACT MATERIAL; COPPER, NICKEL, TIN ALLOY CA-725 CONTACT PLATING: GOLD ON THE MATING AREA, TIN-LEAD

ON THE CONTACT TAILS, NICKEL UNDERPLATE

## 346/396 SERIES CARD EDGE CONNECTOR CONTACT CODE 555,556,558,559,560 DIMENSIONS

YOUR CONNECTION TO QUALITY & SERVICE

**EDAC INC** TORONTO, ONTARIO CANADA

THESE DRAWINGS AND SPECIFICATIONS ARE THE PROPERTY OF EDAC INC.,AND SHALL NOT BE REPRODUCED, OR COPIED OR USED AS THE BASIS FOR THE MANUFACTURE OR SALE OF APPARATUS WITHOUT WRITTEN PERMISSION.