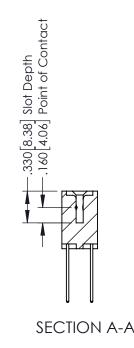

## **Contact Code 555**

## **Contact Code 556**

INSULATOR MATERIAL: THERMOPLASTIC POLYESTER, UL 94V-0 CONTACT MATERIAL; COPPER, NICKEL, TIN ALLOY CA-725 CONTACT PLATING: GOLD ON THE MATING AREA, TIN-LEAD

ON THE CONTACT TAILS, NICKEL UNDERPLATE