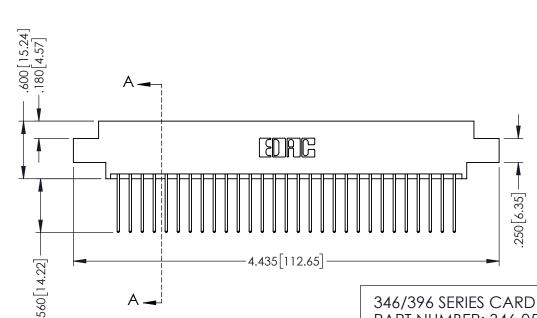

## 346/396 SERIES CARD EDGE CONNECTOR CONTACT CODE 555,556,558,559,560 DIMENSIONS

YOUR CONNECTION TO QUALITY & SERVICE

**EDAC INC** TORONTO, ONTARIO CANADA

THESE DRAWINGS AND SPECIFICATIONS ARE THE PROPERTY OF EDAC INC.,AND SHALL NOT BE REPRODUCED, OR COPIED OR USED AS THE BASIS FOR THE MANUFACTURE OR SALE OF APPARATUS WITHOUT WRITTEN PERMISSION.

|             | ACAD REFERENCE NO. | 346-ENG-MASTER   |
|-------------|--------------------|------------------|
|             | DRAWN: J.LEE       | DATE: APR. 22/09 |
| •           | CHECKED:           | DATE:            |
|             | SCALE: 1:1         | SHEET 2 OF 2     |
|             | DRAWING NUMBER     | ISSUE            |
| 346-ENG-MAS |                    | 1                |