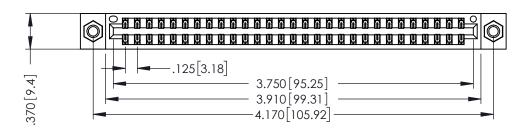

THIS IS A C.A.D. GENERATED DRAWING DO NOT MAKE MANUAL REVISIONS TO MASTER.

ISSUE NUMBER

ORIGINAL

1

346/396 SERIES CARD EDGE CONNECTOR PART NUMBER: 346-058-540-807

YOUR CONNECTION TO QUALITY & SERVICE

**EDAC INC** TORONTO, ONTARIO CANADA

THESE DRAWINGS AND SPECIFICATIONS ARE THE PROPERTY OF EDAC INC.,AND SHALL NOT BE REPRODUCED,OR COPIED OR USED AS THE BASIS FOR THE MANUFACTURE OR SALE OF APPARATUS WITHOUT WRITTEN PERMISSION.

| ACAD REFERENCE NO. | 346-ENG-MASTER   |
|--------------------|------------------|
| DRAWN: J.LEE       | DATE: APR. 22/09 |
| CHECKED:           | DATE:            |
| SCALE: 1:1         | SHEET 1 OF 2     |
| DRAWING NUMBER     | ISSUE            |
| 346-ENG-MASTER     | 1                |