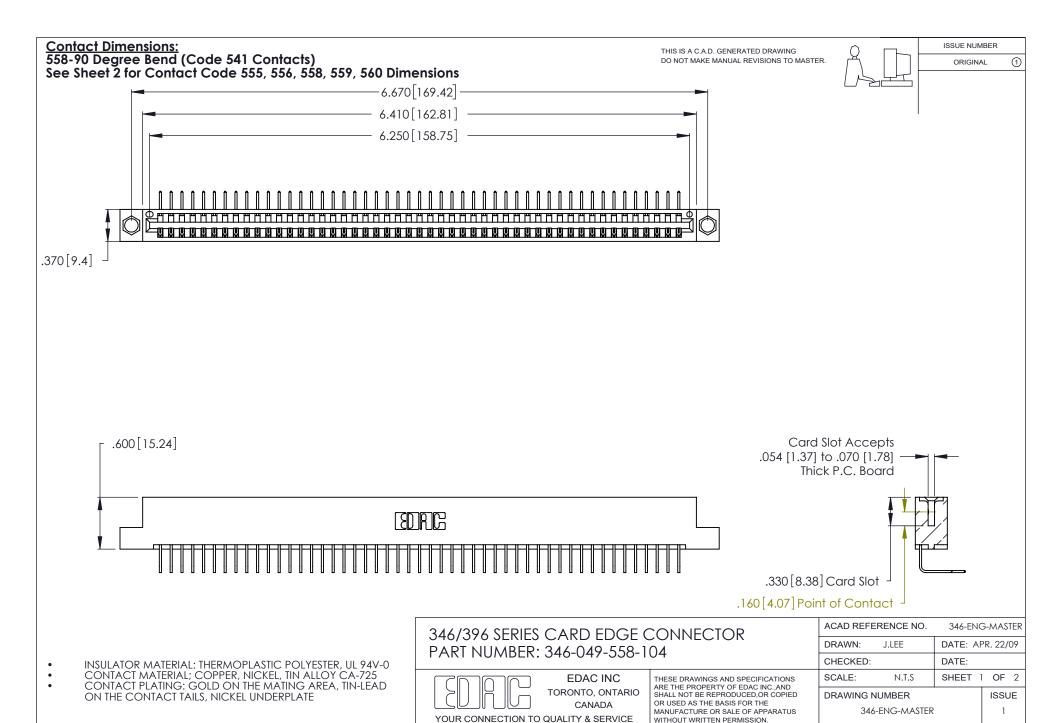

THIS IS A C.A.D. GENERATED DRAWING DO NOT MAKE MANUAL REVISIONS TO MASTER.

ISSUE NUMBER

ORIGINAL

1

**Contact Code 555** 

Contact Code 556

**Contact Code 558** 

**Contact Code 559** 

Contact Code 560

INSULATOR MATERIAL: THERMOPLASTIC POLYESTER, UL 94V-0 CONTACT MATERIAL; COPPER, NICKEL, TIN ALLOY CA-725 CONTACT PLATING: GOLD ON THE MATING AREA, TIN-LEAD

ON THE CONTACT TAILS, NICKEL UNDERPLATE

346/396 SERIES CARD EDGE CONNECTOR CONTACT CODE 555,556,558,559,560 DIMENSIONS

YOUR CONNECTION TO QUALITY & SERVICE

**EDAC INC** TORONTO, ONTARIO CANADA

THESE DRAWINGS AND SPECIFICATIONS ARE THE PROPERTY OF EDAC INC.,AND SHALL NOT BE REPRODUCED, OR COPIED OR USED AS THE BASIS FOR THE MANUFACTURE OR SALE OF APPARATUS WITHOUT WRITTEN PERMISSION.