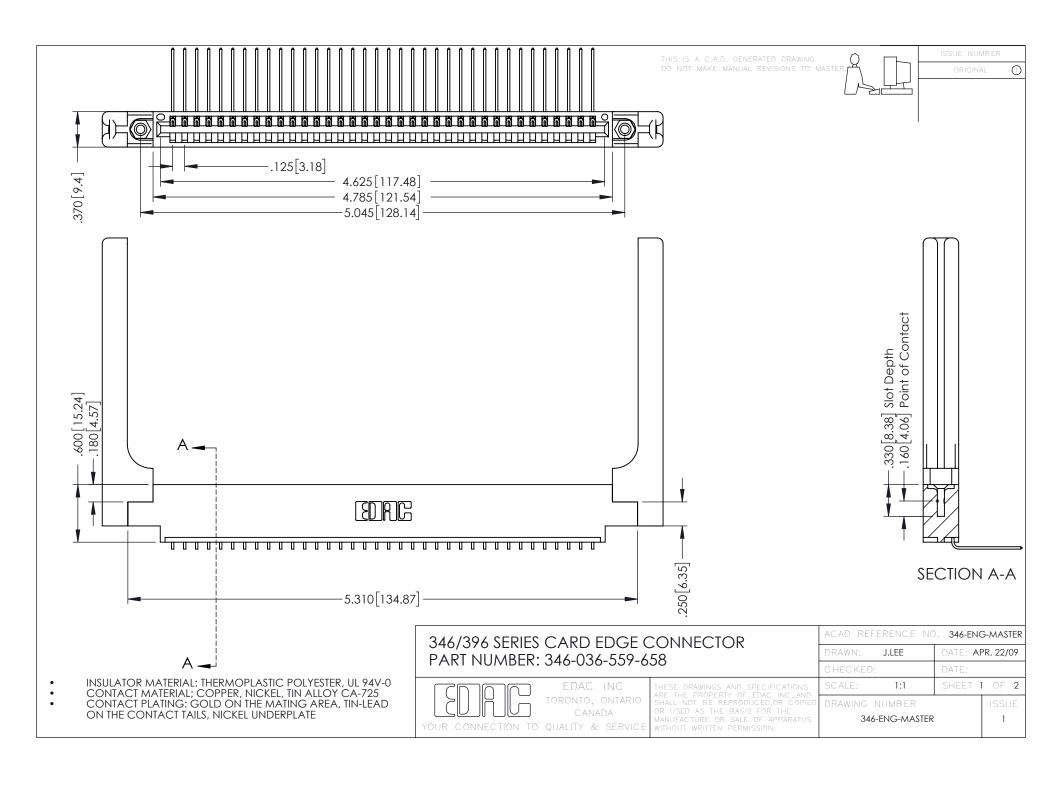

**Contact Code 555** 

**Contact Code 556** 

INSULATOR MATERIAL: THERMOPLASTIC POLYESTER, UL 94V-0 CONTACT MATERIAL; COPPER, NICKEL, TIN ALLOY CA-725

CONTACT PLATING: GOLD ON THE MATING AREA, TIN-LEAD ON THE CONTACT TAILS, NICKEL UNDERPLATE

## 346/396 SERIES CARD EDGE CONNECTOR CONTACT CODE 555,556,558,559,560 DIMENSIONS

YOUR CONNECTION TO QUALITY & SERVICE

|   | ACAD REFERENCE NO. 346-ENG-MASTER |                  |
|---|-----------------------------------|------------------|
|   | DRAWN: J.LEE                      | DATE: APR. 22/09 |
|   | CHECKED:                          | DATE:            |
|   | SCALE: 1:1                        | SHEET 2 OF 2     |
| D | DRAWING NUMBER                    | ISSUE            |

346-ENG-MASTER