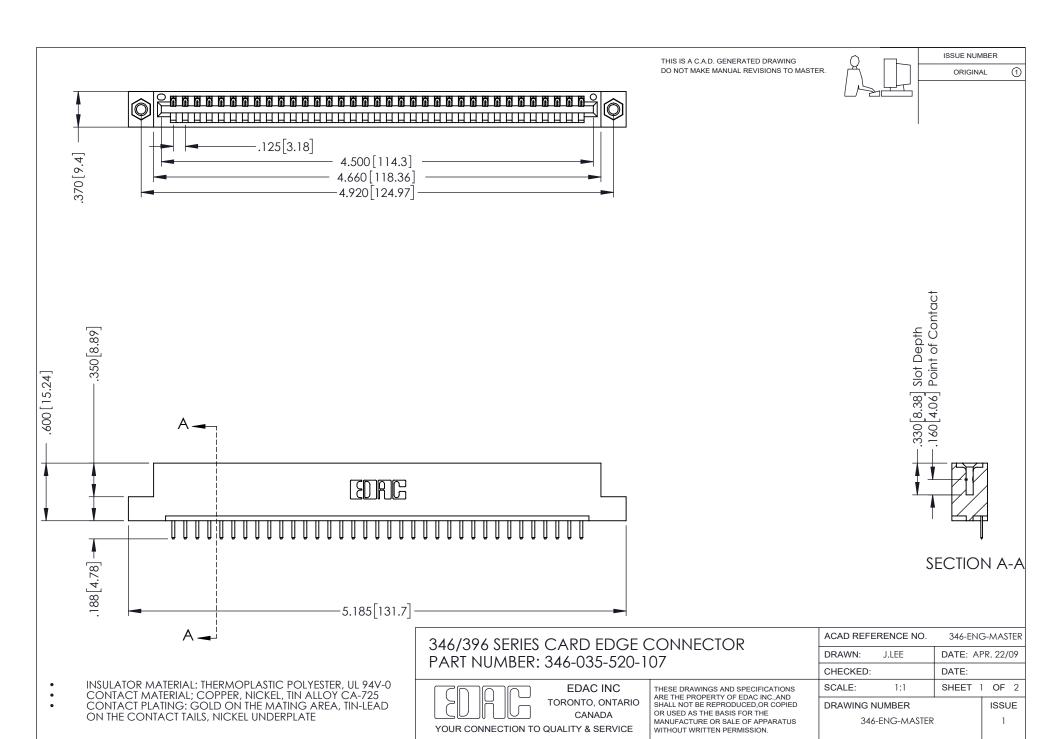

## **Contact Code 556**

INSULATOR MATERIAL: THERMOPLASTIC POLYESTER, UL 94V-0 CONTACT MATERIAL; COPPER, NICKEL, TIN ALLOY CA-725 CONTACT PLATING: GOLD ON THE MATING AREA, TIN-LEAD

ON THE CONTACT TAILS, NICKEL UNDERPLATE

## 346/396 SERIES CARD EDGE CONNECTOR CONTACT CODE 555,556,558,559,560 DIMENSIONS

YOUR CONNECTION TO QUALITY & SERVICE

**EDAC INC** TORONTO, ONTARIO CANADA

THESE DRAWINGS AND SPECIFICATIONS ARE THE PROPERTY OF EDAC INC.,AND SHALL NOT BE REPRODUCED, OR COPIED OR USED AS THE BASIS FOR THE MANUFACTURE OR SALE OF APPARATUS WITHOUT WRITTEN PERMISSION.