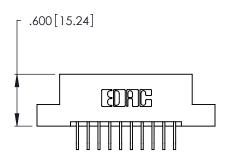

THIS IS A C.A.D. GENERATED DRAWING DO NOT MAKE MANUAL REVISIONS TO MASTER.

1

346/396 SERIES CARD EDGE CONNECTOR PART NUMBER: 346-010-558-107

**EDAC INC** TORONTO, ONTARIO CANADA

THESE DRAWINGS AND SPECIFICATIONS ARE THE PROPERTY OF EDAC INC., AND SHALL NOT BE REPRODUCED, OR COPIED OR USED AS THE BASIS FOR THE MANUFACTURE OR SALE OF APPARATUS WITHOUT WRITTEN PERMISSION.