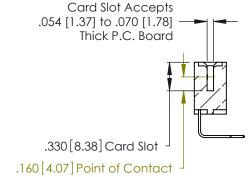

**Contact Code 560** 

INSULATOR MATERIAL: THERMOPLASTIC POLYESTER, UL 94V-0 CONTACT MATERIAL; COPPER, NICKEL, TIN ALLOY CA-725 CONTACT PLATING: GOLD ON THE MATING AREA, TIN-LEAD

ON THE CONTACT TAILS, NICKEL UNDERPLATE

346/396 SERIES CARD EDGE CONNECTOR CONTACT CODE 555,556,558,559,560 DIMENSIONS

YOUR CONNECTION TO QUALITY & SERVICE

**EDAC INC** TORONTO, ONTARIO CANADA

THESE DRAWINGS AND SPECIFICATIONS ARE THE PROPERTY OF EDAC INC.,AND SHALL NOT BE REPRODUCED, OR COPIED OR USED AS THE BASIS FOR THE MANUFACTURE OR SALE OF APPARATUS WITHOUT WRITTEN PERMISSION.