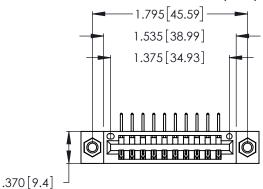

Contact Dimensions:
558-90 Degree Bend (Code 541 Contacts)
See Sheet 2 for Contact Code 555, 556, 558, 559, 560 Dimensions

- INSULATOR MATERIAL: THERMOPLASTIC POLYESTER, UL 94V-0 CONTACT MATERIAL; COPPER, NICKEL, TIN ALLOY CA-725
- CONTACT PLATING: GOLD ON THE MATING AREA, TIN-LEAD ON THE CONTACT TAILS, NICKEL UNDERPLATE

THIS IS A C.A.D. GENERATED DRAWING DO NOT MAKE MANUAL REVISIONS TO MASTER.

1

346/396 SERIES CARD EDGE CONNECTOR PART NUMBER: 346-010-558-107

**EDAC INC** TORONTO, ONTARIO CANADA

THESE DRAWINGS AND SPECIFICATIONS ARE THE PROPERTY OF EDAC INC., AND SHALL NOT BE REPRODUCED, OR COPIED OR USED AS THE BASIS FOR THE MANUFACTURE OR SALE OF APPARATUS WITHOUT WRITTEN PERMISSION.