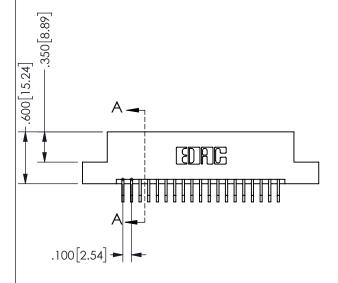

THIS IS A C.A.D. GENERATED DRAWING 2.735[69.47] DO NOT MAKE MANUAL REVISIONS TO MASTER. 2.475[62.87] "D' 2.160 54.86 -2.000 [50.8]

> CARD SLOT ACCEPTS .054" [1.37] TO .070"[1.78] <sup>⊥</sup> THICK PCB

ISSUE NUMBER ORIGINAL

-2x Ø.156[3.96]

<u>Contact Dimensions:</u>
559-90 Degree Bend (Code 541 Contacts)
See Sheet 2 for Contact Code 555, 556, 558, 559, 560 **Dimensions** 

## 345/395 SERIES CARD EDGE CONNECTOR PART NUMBER: 345-038-559-208

YOUR CONNECTION TO QUALITY & SERVICE

**EDAC INC** TORONTO, ONTARIO CANADA

SHALL NOT BE REPRODUCED, OR COPIED OR USED AS THE BASIS FOR THE MANUFACTURE OR SALE OF APPARATUS WITHOUT WRITTEN PERMISSION.