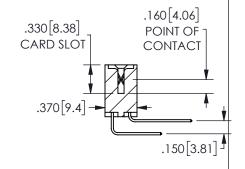

SECTION A-A

ORIGINAL 1

ISSUE NUMBER

**Contact Code 558** 

Contact Code 559

**Contact Code 560** 

INSULATOR MATERIAL: THERMOPLASTIC POLYESTER, UL 94V-0 DAP MATERIAL AVAILABLE UPON REQUEST

CONTACT MATERIAL; COPPER ALLOY CONTACT PLATING: GOLD ON THE MATING AREA, TIN PLATING ON THE CONTACT TAILS, NICKEL UNDERPLATE

345/395 SERIES CARD EDGE CONNECTOR CONTACT CODE 555,556,558,559,560 DIMENSIONS

YOUR CONNECTION TO QUALITY & SERVICE

**EDAC INC** TORONTO, ONTARIO CANADA

THESE DRAWINGS AND SPECIFICATIONS ARE THE PROPERTY OF EDAC INC.,AND SHALL NOT BE REPRODUCED, OR COPIED OR USED AS THE BASIS FOR THE MANUFACTURE OR SALE OF APPARATUS WITHOUT WRITTEN PERMISSION.