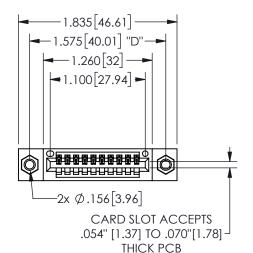

## 345/395 SERIES CARD EDGE CONNECTOR PART NUMBER: 345-010-542-607

YOUR CONNECTION TO QUALITY & SERVICE

**EDAC INC** TORONTO, ONTARIO CANADA

THESE DRAWINGS AND SPECIFICATIONS ARE THE PROPERTY OF EDAC INC.,AND SHALL NOT BE REPRODUCED, OR COPIED OR USED AS THE BASIS FOR THE MANUFACTURE OR SALE OF APPARATUS WITHOUT WRITTEN PERMISSION.

|                     | ٠.            |                  | , , , , , |
|---------------------|---------------|------------------|-----------|
| ACAD REFERENCE NO.  |               | 345-ENG-MASTER   |           |
| DRAWN: R.STA.MONICA |               | DATE:MAY.16/2017 |           |
| CHECKED:            |               | DATE:            |           |
| SCALE:              | NTS           | SHEET            | OF 2      |
| DRAWING             | NUMBER        |                  | ISSUE     |
| 3                   | 45-ENG-MASTER |                  | 1         |