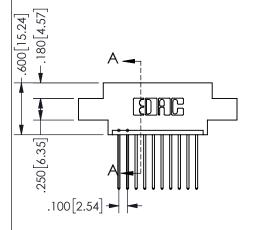

## <u>Contact Dimensions:</u> 542-Wire Wrap .025 Sq.(0.64 Sq.) - Tail LG=.645(16.38) .100 (2.54) Contact Spacing x .200 (5.08) Row Spacing

.160 4.06 .330[8.38] POINT OF CARD SLOT CONTACT .370 9.4

## 345/395 SERIES CARD EDGE CONNECTOR PART NUMBER: 345-010-542-607

YOUR CONNECTION TO QUALITY & SERVICE

**EDAC INC** TORONTO, ONTARIO CANADA

THESE DRAWINGS AND SPECIFICATIONS ARE THE PROPERTY OF EDAC INC.,AND SHALL NOT BE REPRODUCED, OR COPIED OR USED AS THE BASIS FOR THE MANUFACTURE OR SALE OF APPARATUS WITHOUT WRITTEN PERMISSION.

|                     | ٠.            |                  | , , , , , |
|---------------------|---------------|------------------|-----------|
| ACAD REFERENCE NO.  |               | 345-ENG-MASTER   |           |
| DRAWN: R.STA.MONICA |               | DATE:MAY.16/2017 |           |
| CHECKED:            |               | DATE:            |           |
| SCALE:              | NTS           | SHEET            | OF 2      |
| DRAWING             | NUMBER        |                  | ISSUE     |
| 3                   | 45-ENG-MASTER |                  | 1         |