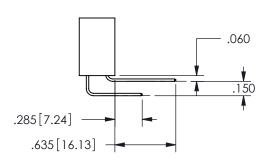

SECTION A-A

ISSUE NUMBER ORIGINAL

1

**Contact Code 558** 

Contact Code 559

**Contact Code 560** 

INSULATOR MATERIAL: THERMOPLASTIC POLYESTER, UL 94V-0 DAP MATERIAL AVAILABLE UPON REQUEST

CONTACT MATERIAL; COPPER ALLOY CONTACT PLATING: GOLD ON THE MATING AREA, TIN PLATING ON THE CONTACT TAILS, NICKEL UNDERPLATE

345/395 SERIES CARD EDGE CONNECTOR CONTACT CODE 555,556,558,559,560 DIMENSIONS

YOUR CONNECTION TO QUALITY & SERVICE

**EDAC INC** TORONTO, ONTARIO CANADA

THESE DRAWINGS AND SPECIFICATIONS ARE THE PROPERTY OF EDAC INC.,AND SHALL NOT BE REPRODUCED, OR COPIED OR USED AS THE BASIS FOR THE MANUFACTURE OR SALE OF APPARATUS WITHOUT WRITTEN PERMISSION.

|  | ACAD REFERENCE NO.  | 345-ENG-MASTER   |  |  |
|--|---------------------|------------------|--|--|
|  | DRAWN: R.STA.MONICA | DATE:MAY.16/2017 |  |  |
|  | CHECKED:            | DATE:            |  |  |
|  | SCALE: 1:1          | SHEET 2 OF 2     |  |  |
|  | DRAWING NUMBER      | ISSUE            |  |  |
|  | 345-ENG-MASTER      | 1                |  |  |