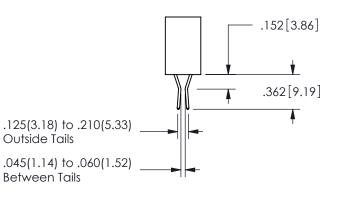

SECTION A-A

ISSUE NUMBER ORIGINAL

1

**Contact Code 558** 

Contact Code 559

**Contact Code 560** 

INSULATOR MATERIAL: THERMOPLASTIC POLYESTER, UL 94V-0 DAP MATERIAL AVAILABLE UPON REQUEST

CONTACT MATERIAL; COPPER ALLOY CONTACT PLATING: GOLD ON THE MATING AREA, TIN PLATING ON THE CONTACT TAILS, NICKEL UNDERPLATE

345/395 SERIES CARD EDGE CONNECTOR CONTACT CODE 555,556,558,559,560 DIMENSIONS

YOUR CONNECTION TO QUALITY & SERVICE

**EDAC INC** TORONTO, ONTARIO CANADA

THESE DRAWINGS AND SPECIFICATIONS ARE THE PROPERTY OF EDAC INC.,AND SHALL NOT BE REPRODUCED, OR COPIED OR USED AS THE BASIS FOR THE MANUFACTURE OR SALE OF APPARATUS WITHOUT WRITTEN PERMISSION.

|  | ACAD REFERENCE NO.  | 345-ENG-MASTER   |  |  |
|--|---------------------|------------------|--|--|
|  | DRAWN: R.STA.MONICA | DATE:MAY.16/2017 |  |  |
|  | CHECKED:            | DATE:            |  |  |
|  | SCALE: 1:1          | SHEET 2 OF 2     |  |  |
|  | DRAWING NUMBER      | ISSUE            |  |  |
|  | 345-ENG-MASTER      | 1                |  |  |