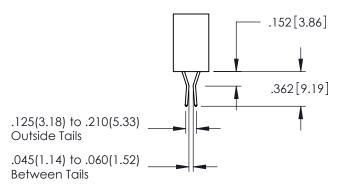

Contact Dimensions:
558-90 Degree Bend (Code 541 Contacts)
See Sheet 2 for Contact Code 555, 556, 558, 559, 560 Dimensions

DO NOT MAKE MANUAL REVISIONS TO MASTER.

38] CARD SLOT

ACAD REFERENCE NO. 345-ENG-MASTER

- INSULATOR MATERIAL: THERMOPLASTIC PBT BLACK, UL 94V-0
- CONTACT MATERIAL; COPPER TIN ALLOY CONTACT PLATING: GOLD ON THE MATING AREA, TIN PLATING ON THE CONTACT TAILS, NICKEL UNDERPLATE

| .330[8:3    |
|-------------|
| SECTION A-A |
|             |