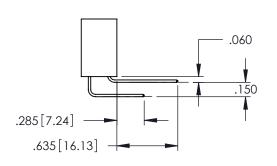

345/395 SERIES CARD EDGE CONNECTOR

**Contact Code 558** 

Contact Code 559

**Contact Code 560** 

INSULATOR MATERIAL: THERMOPLASTIC POLYESTER, UL 94V-0 DAP MATERIAL AVAILABLE UPON REQUEST

CONTACT MATERIAL; COPPER ALLOY CONTACT PLATING: GOLD ON THE MATING AREA, TIN PLATING ON THE CONTACT TAILS, NICKEL UNDERPLATE