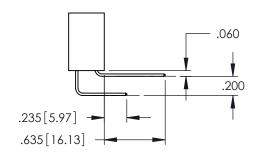

345/395 SERIES CARD EDGE CONNECTOR

**Contact Code 558** 

Contact Code 559

**Contact Code 560** 

INSULATOR MATERIAL: THERMOPLASTIC POLYESTER, UL 94V-0 DAP MATERIAL AVAILABLE UPON REQUEST

CONTACT MATERIAL; COPPER ALLOY CONTACT PLATING: GOLD ON THE MATING AREA, TIN PLATING ON THE CONTACT TAILS, NICKEL UNDERPLATE