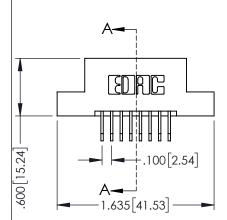

Contact Dimensions:
558-90 Degree Bend (Code 541 Contacts)
See Sheet 2 for Contact Code 555, 556, 558, 559, 560 Dimensions

DO NOT MAKE MANUAL REVISIONS TO MASTER.

38] CARD SLOT

ACAD REFERENCE NO. 345-ENG-MASTER