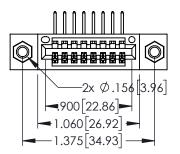

| PART NUMBER: 345-008-558-107       |                                                                   | DRAWN:         | R.STA.MONICA | DATE:MA | Y.16/2017 |
|------------------------------------|-------------------------------------------------------------------|----------------|--------------|---------|-----------|
|                                    |                                                                   | CHECKE         | D:           | DATE:   |           |
|                                    | THESE DRAWINGS AND SPECIFICATIONS ARE THE PROPERTY OF EDAC INCAND | SCALE:         | 1:1          | SHEET 1 | OF 2      |
| TORONTO, ONTARIO                   | SHALL NOT BE REPRODUCED,OR COPIED  OR USED AS THE BASIS FOR THE   | DRAWING        | NUMBER       |         | ISSUE     |
| JR CONNECTION TO QUALITY & SERVICE | MANUFACTURE OR SALE OF APPARATUS                                  | 345-ENG-MASTER |              |         | 1         |
|                                    |                                                                   |                |              |         |           |