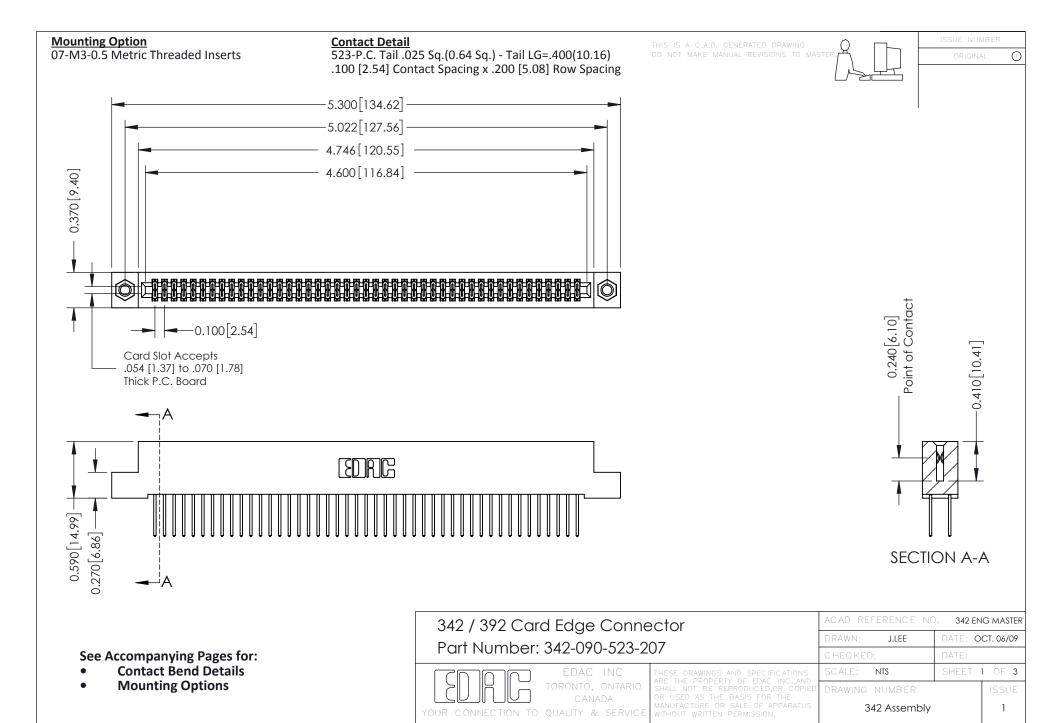

THIS IS A C.A.D. GENERATED DRAWING DO NOT MAKE MANUAL REVISIONS TO MASTER. ISSUE NUMBER

ORIGINAL

1



| 342 / 392 Series Card Edge Connector<br>Contact Bend Detail |                                                                                                                                                                                                  | ACAD REFERENCE NO. 342 ENG MASTER |             |                  |        |
|-------------------------------------------------------------|--------------------------------------------------------------------------------------------------------------------------------------------------------------------------------------------------|-----------------------------------|-------------|------------------|--------|
|