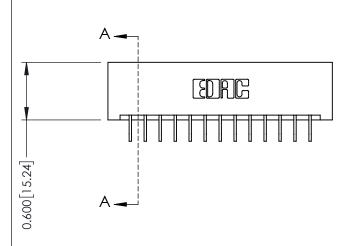

2.192[55.68] 2.338 [59.39]

THIS IS A C.A.D. GENERATED DRAWING 559-90 Degree Bend (Code 541 Contacts) DO NOT MAKE MANUAL REVISIONS TO MASTER.

0.330 [8.38] Card Slot 0.160 [4.06] Point of Contact

ISSUE NUMBER