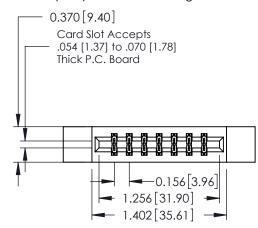

## **Contact Detail**

500-Wire Hole .050x.025(1.27x0.64) - Tail LG=.260(6.60) DO NOT MAKE MANUAL REVISIONS TO MASTER. .156 [3.96] Contact Spacing x .200 [5.08] Row Spacing

THIS IS A C.A.D. GENERATED DRAWING