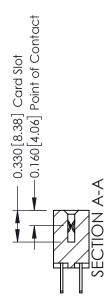

## **Contact Detail**

500-Wire Hole .050x.025(1.27x0.64) - Tail LG=.260(6.60) DO NOT MAKE MANUAL REVISIONS TO MASTER. .156 [3.96] Contact Spacing x .200 [5.08] Row Spacing

THIS IS A C.A.D. GENERATED DRAWING