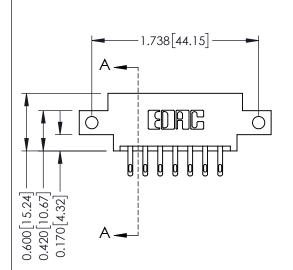

## **Mounting Option**

12-.128 (3.25) Dia. Side Mounting Holes



## **Contact Detail**

500-Wire Hole .050x.025(1.27x0.64) - Tail LG=.260(6.60) DO NOT MAKE MANUAL REVISIONS TO MASTER. .156 [3.96] Contact Spacing x .200 [5.08] Row Spacing

THIS IS A C.A.D. GENERATED DRAWING



ISSUE NUMBER

ORIGINAL

1





## **See Accompanying Pages for:**

- **Contact Bend Details**
- **Mounting Options**

| 337 / 387 Series Card Edge Connector |
|--------------------------------------|
| Part Number: 337-014-500-812         |



**EDAC INC** TORONTO, ONTARIO CANADA

THESE DRAWINGS AND SPECIFICATIONS ARE THE PROPERTY OF EDAC INC.,AND SHALL NOT BE REPRODUCED,OR COPIED OR USED AS THE BASIS FOR THE MANUFACTURE OR SALE OF APPARATUS WITHOUT WRITTEN PERMISSION.

| ACAD REFERENCE NO. | 337 ENG MASTER   |  |  |
|--------------------|------------------|--|--|
| DRAWN: J.LEE       | DATE: OCT. 06/09 |  |  |
| CHECKED:           | DATE:            |  |  |
| SCALE: NTS         | SHEET 1 OF 3     |  |  |
| DRAWING NUMBER     | ISSUE            |  |  |
| 337 Assembly       | 1                |  |  |



ISSUE NUMBER

O