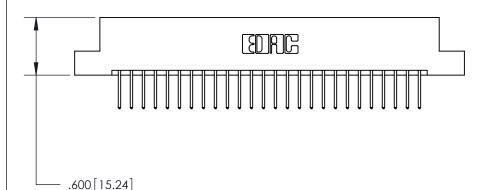

THIS IS A C.A.D. GENERATED DRAWING DO NOT MAKE MANUAL REVISIONS TO MASTER.

ISSUE NUMBER

ORIGINAL

1

.060 [1.52] .200 [5.08] .210[5.33] -.660 [16.76]

.060 [1.52] .150 [3.81] .260[6.6] -**Outside Tails** .660[16.76]

**Outside Tails** 

|  | ACAD REFERENCE NO. |       | 846-ENG-MASTER   |        |
|--|--------------------|-------|------------------|--------|
|  | DRAWN:             | J.LEE | DATE: APR. 22/09 |        |
|  | CHECKED:           |       | DATE:            |        |
|  | SCALE:             | 1:1   | SHEET            | 2 OF 2 |
|  | DRAWING NUMBER     |       | ISSUE            |        |