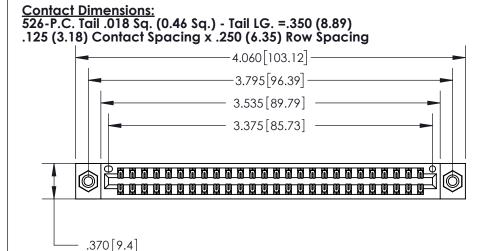

## 846/896 SERIES HIGH TEMP CARD EDGE CONNECTOR PART NUMBER: 896-052-526-208

YOUR CONNECTION TO QUALITY & SERVICE

**EDAC INC** TORONTO, ONTARIO CANADA

THESE DRAWINGS AND SPECIFICATIONS ARE THE PROPERTY OF EDAC INC.,AND SHALL NOT BE REPRODUCED, OR COPIED OR USED AS THE BASIS FOR THE MANUFACTURE OR SALE OF APPARATUS WITHOUT WRITTEN PERMISSION.

ISSUE NUMBER ORIGINAL

- INSULATOR MATERIAL: THERMOPLASTIC POLYESTER, UL 94V-0 CONTACT MATERIAL; COPPER, NICKEL, TIN ALLOY CA-725
- CONTACT PLATING: GOLD ON THE MATING AREA, TIN-LEAD ON THE CONTACT TAILS, NICKEL UNDERPLATE