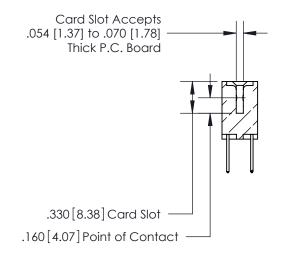

.165[4.19] .375 [9.54] .125(3.18) to .210(5.33) .125(3.18) to .210(5.33)

**Contact Code 558** 

**Contact Code 559** 

**Contact Code 560** 

INSULATOR MATERIAL: THERMOPLASTIC POLYESTER, UL 94V-0 CONTACT MATERIAL; COPPER, NICKEL, TIN ALLOY CA-725 CONTACT PLATING: GOLD ON THE MATING AREA, TIN-LEAD ON THE CONTACT TAILS, NICKEL UNDERPLATE