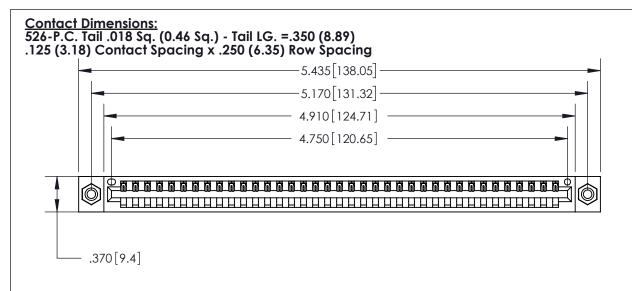

THIS IS A C.A.D. GENERATED DRAWING DO NOT MAKE MANUAL REVISIONS TO MASTER.

ISSUE NUMBER ORIGINAL

Card Slot Accepts .054 [1.37] to .070 [1.78] Thick P.C. Board .330 [8.38] Card Slot .160 [4.07] Point of Contact -

846/896 SERIES HIGH TEMP CARD EDGE CONNECTOR PART NUMBER: 896-037-526-608

YOUR CONNECTION TO QUALITY & SERVICE

**EDAC INC** TORONTO, ONTARIO CANADA

THESE DRAWINGS AND SPECIFICATIONS ARE THE PROPERTY OF EDAC INC.,AND SHALL NOT BE REPRODUCED, OR COPIED OR USED AS THE BASIS FOR THE MANUFACTURE OR SALE OF APPARATUS WITHOUT WRITTEN PERMISSION.