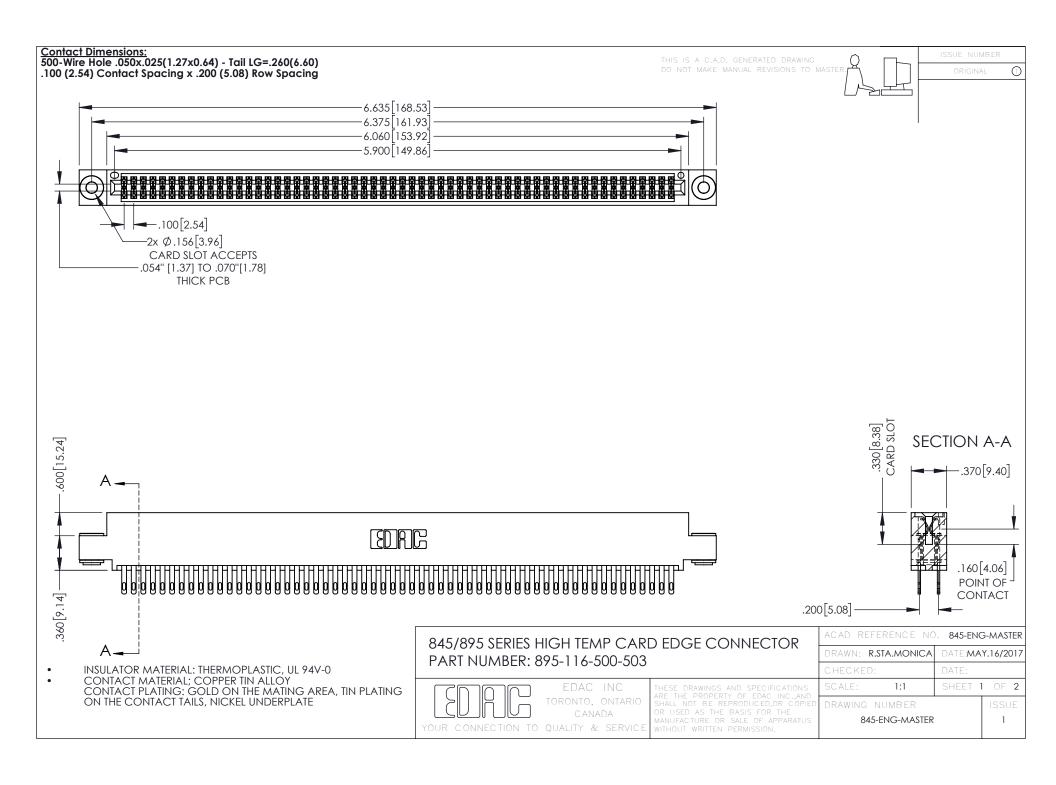

## 845/895 SERIES HIGH TEMP CARD EDGE CONNECTOR CONTACT CODE 555,556,558,559,560 DIMENSIONS

YOUR CONNECTION TO QUALITY & SERVICE

|   | ACAD REFERENCE NO. 845-ENG-MASTER |                  |
|---|-----------------------------------|------------------|
|   | DRAWN: R.STA.MONICA               | DATE:MAY.16/2017 |
|   | CHECKED:                          | DATE:            |
|   | SCALE: 1:1                        | SHEET 2 OF 2     |
| D | DRAWING NUMBER                    | ISSUE            |

845-ENG-MASTER