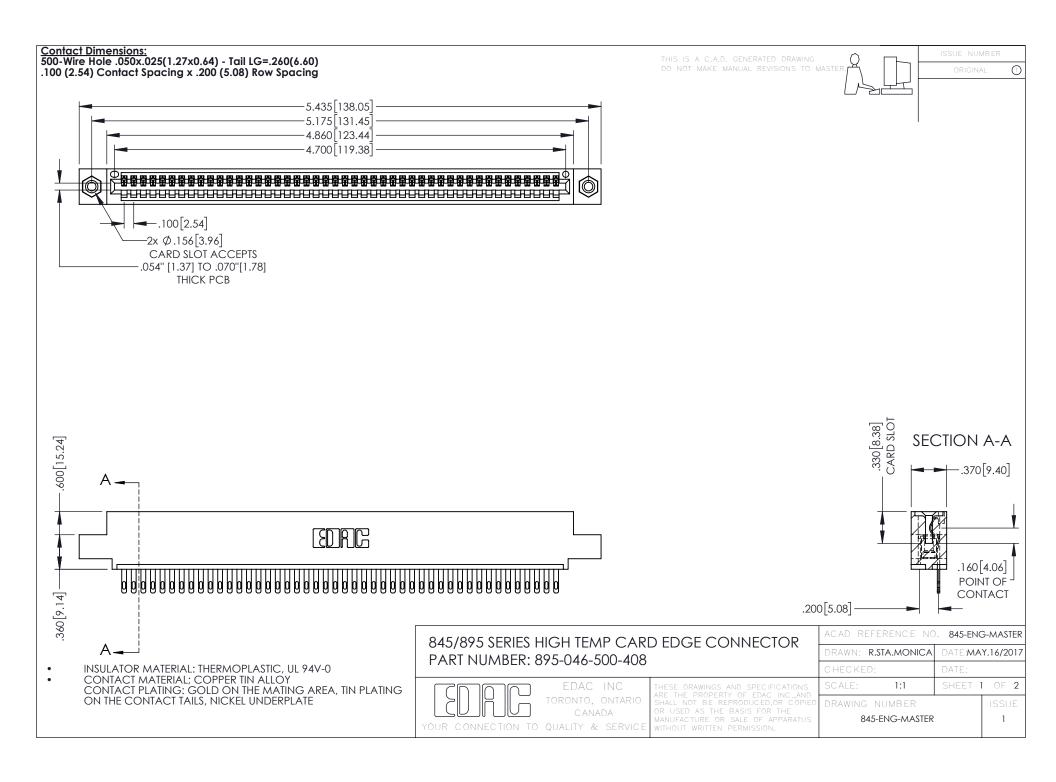

- INSULATOR MATERIAL: THERMOPLASTIC POLYESTER, UL 94V-0 DAP MATERIAL AVAILABLE UPON REQUEST
- CONTACT MATERIAL; COPPER ALLOY

**Contact Code 558** 

CONTACT PLATING: GOLD ON THE MATING AREA, TIN PLATING ON THE CONTACT TAILS, NICKEL UNDERPLATE

## 845/895 SERIES HIGH TEMP CARD EDGE CONNECTOR CONTACT CODE 555,556,558,559,560 DIMENSIONS

YOUR CONNECTION TO QUALITY & SERVICE

Contact Code 559

|   | ACAD REFERENCE NO   | . 845-ENG-MASTER |
|---|---------------------|------------------|
|   | DRAWN: R.STA.MONICA | DATE:MAY.16/2017 |
|   | CHECKED:            | DATE:            |
|   | SCALE: 1:1          | SHEET 2 OF 2     |
| D | DRAWING NUMBER      | ISSUE            |

Contact Code 560

845-ENG-MASTER