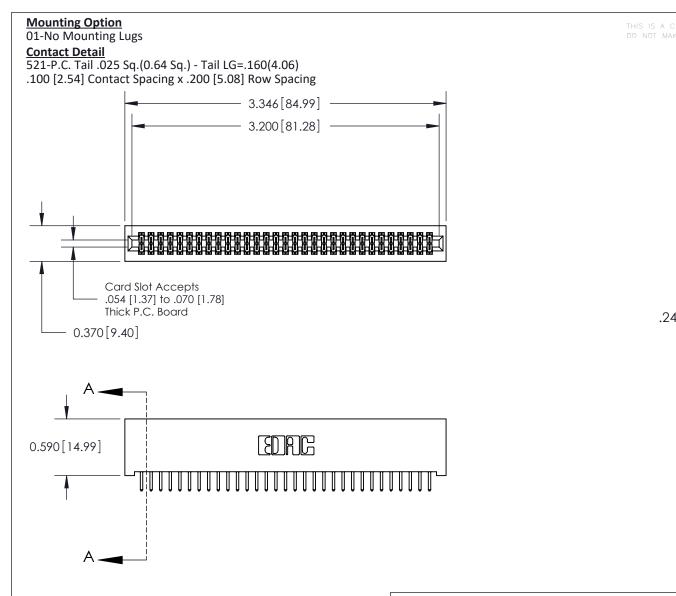

.240 [6.10] Point of Contact-

842/892 Series High Temp Card Edge Connector Part Number: 892-062-521-201

|         | DRAWN: J.LEE   | DATE: OCT. 06/09 |  |  |  |
|---------|----------------|------------------|--|--|--|
|         | CHECKED:       | DATE:            |  |  |  |
| )<br>ED | SCALE: NTS     | SHEET 1 OF 3     |  |  |  |
|         | DRAWING NUMBER | ISSUE            |  |  |  |
|         | 0.40 A         | , ,              |  |  |  |

842 ENG MASTER

SECTION A-A

842 Assembly YOUR CONNECTION TO QUALITY & SERVICE

## **See Accompanying Pages for:**

- **Contact Bend Details**
- **Mounting Options**

THIS IS A C.A.D. GENERATED DRAWING DO NOT MAKE MANUAL REVISIONS TO MASTER

ORIGINAL (1)

| 842/892 Series High Temp C           | ACAD REFERENCE NO. 842 ENG MASTER                                 |        |             |          |          |
|--------------------------------------|-------------------------------------------------------------------|--------|-------------|----------|----------|
| Contact Bend Detail                  |                                                                   |        | J.LEE       | DATE: OC | T. 06/09 |
|                                      |                                                                   |        | CHECKED:    |          | DATE:    |
| EDAC INC                             | THESE DRAWINGS AND SPECIFICATIONS ARE THE PROPERTY OF EDAC INCAND | SCALE: | NTS         | SHEET :  | 2 OF 3   |
|                                      |                                                                   |        | NUMBER      |          | ISSUE    |
| YOUR CONNECTION TO QUALITY & SERVICE | MANUFACTURE OR SALE OF APPARATUS                                  | 8      | 42 Assembly |          | 1        |