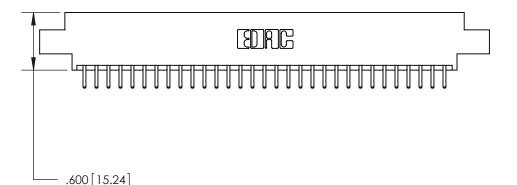

ISSUE NUMBER

ORIGINAL

Card Slot Accepts .054 [1.37] to .070 [1.78] Thick P.C. Board .330 [8.38] Card Slot .160 [4.07] Point of Contact -

- INSULATOR MATERIAL: THERMOPLASTIC POLYESTER, UL 94V-0 CONTACT MATERIAL; COPPER, NICKEL, TIN ALLOY CA-725 CONTACT PLATING: GOLD ON THE MATING AREA, TIN-LEAD
  - ON THE CONTACT TAILS, NICKEL UNDERPLATE

846/896 SERIES HIGH TEMP CARD EDGE CONNECTOR PART NUMBER: 846-062-520-804

**EDAC INC** TORONTO, ONTARIO CANADA

THESE DRAWINGS AND SPECIFICATIONS ARE THE PROPERTY OF EDAC INC.,AND SHALL NOT BE REPRODUCED, OR COPIED OR USED AS THE BASIS FOR THE MANUFACTURE OR SALE OF APPARATUS WITHOUT WRITTEN PERMISSION.