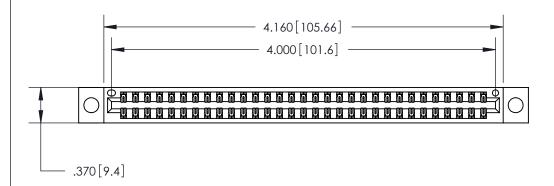

846/896 SERIES HIGH TEMP CARD EDGE CONNECTOR PART NUMBER: 846-062-520-804

**EDAC INC** TORONTO, ONTARIO CANADA

THESE DRAWINGS AND SPECIFICATIONS ARE THE PROPERTY OF EDAC INC.,AND SHALL NOT BE REPRODUCED, OR COPIED OR USED AS THE BASIS FOR THE MANUFACTURE OR SALE OF APPARATUS WITHOUT WRITTEN PERMISSION.

|  | ACAD REFERENCE NO. | 846-ENG-MASTER   |  |
|--|--------------------|------------------|--|
|  | DRAWN: J.LEE       | DATE: APR. 22/09 |  |
|  | CHECKED:           | DATE:            |  |
|  | SCALE: 1:1         | SHEET 1 OF 2     |  |
|  | DRAWING NUMBER     | ISSUE            |  |
|  | 846-ENG-MASTER     | 1                |  |