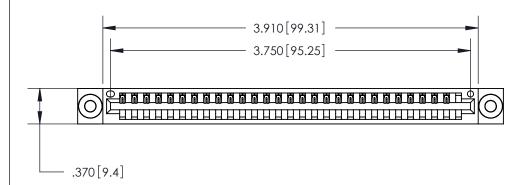

Card Slot Accepts .054 [1.37] to .070 [1.78] Thick P.C. Board .330 [8.38] Card Slot .160 [4.07] Point of Contact

ACAD REFERENCE NO

846/896 SERIES HIGH TEMP CARD EDGE CONNECTOR PART NUMBER: 846-029-541-603

<u>Contact Dimensions:</u> 541-Wire Wrap .025 Sq. (0.64 Sq.) - Tail LG. =.750 (19.05) .125 (3.18) Contact Spacing x .250 (6.35) Row Spacing

THIS IS A C.A.D. GENERATED DRAWING DO NOT MAKE MANUAL REVISIONS TO MASTER.