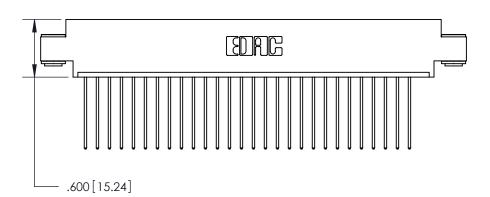

Card Slot Accepts .054 [1.37] to .070 [1.78] Thick P.C. Board .330 [8.38] Card Slot .160 [4.07] Point of Contact

ACAD REFERENCE NO

846/896 SERIES HIGH TEMP CARD EDGE CONNECTOR PART NUMBER: 846-029-541-603