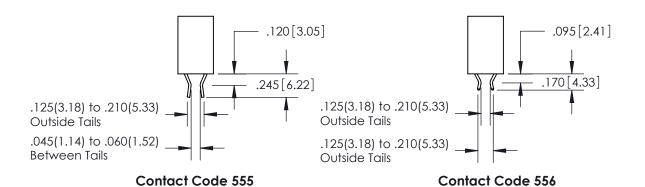

<u>Contact Dimensions:</u> 541-Wire Wrap .025 Sq. (0.64 Sq.) - Tail LG. =.750 (19.05) .125 (3.18) Contact Spacing x .250 (6.35) Row Spacing

THIS IS A C.A.D. GENERATED DRAWING DO NOT MAKE MANUAL REVISIONS TO MASTER.

**Contact Code 558** 

**Contact Code 559** 

**Contact Code 560** 

INSULATOR MATERIAL: THERMOPLASTIC POLYESTER, UL 94V-0 CONTACT MATERIAL; COPPER, NICKEL, TIN ALLOY CA-725 CONTACT PLATING: GOLD ON THE MATING AREA, TIN-LEAD ON THE CONTACT TAILS, NICKEL UNDERPLATE

## 846/896 SERIES HIGH TEMP CARD EDGE CONNECTOR CONTACT CODE 555,556,558,559,560 DIMENSIONS

YOUR CONNECTION TO QUALITY & SERVICE

**EDAC INC** TORONTO, ONTARIO CANADA

THESE DRAWINGS AND SPECIFICATIONS ARE THE PROPERTY OF EDAC INC.,AND SHALL NOT BE REPRODUCED, OR COPIED OR USED AS THE BASIS FOR THE MANUFACTURE OR SALE OF APPARATUS WITHOUT WRITTEN PERMISSION.