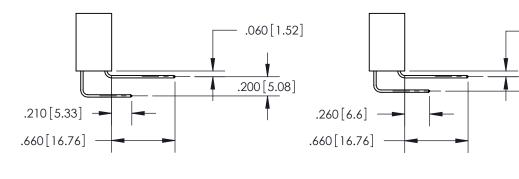

846-FNG-MASTER

THIS IS A C.A.D. GENERATED DRAWING DO NOT MAKE MANUAL REVISIONS TO MASTER.

ISSUE NUMBER

.165[4.19]

ORIGINAL

1

.060 [1.52] .150 [3.81] .125(3.18) to .210(5.33)

.375 [9.54] .125(3.18) to .210(5.33)

**Outside Tails** 

**Outside Tails** 

|  | ACAD REFERENCE NO. |       | 846-ENG-MASTER   |        |
|--|--------------------|-------|------------------|--------|
|  | DRAWN:             | J.LEE | DATE: APR. 22/09 |        |
|  | CHECKED:           |       | DATE:            |        |
|  | SCALE:             | 1:1   | SHEET            | 2 OF 2 |
|  | DRAWING NUMBER     |       |                  | ISSUE  |