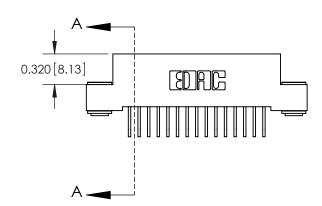

| 842/892 Series High Temp Card Edge Connector |
|----------------------------------------------|
| Part Number: 842-030-558-203                 |

YOUR CONNECTION TO QUALITY & SERVICE

|   | ACAD REFERENCE NO. 842 ENG MASTER |                  |  |
|---|-----------------------------------|------------------|--|
|   | DRAWN: J.LEE                      | DATE: OCT. 06/09 |  |
|   | CHECKED:                          | DATE:            |  |
|   | SCALE: NTS                        | SHEET 1 OF 3     |  |
| ) | DRAWING NUMBER                    | ISSUE            |  |