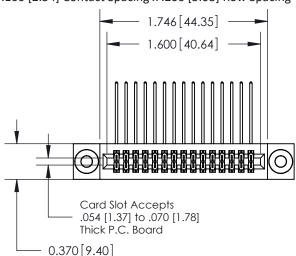

| 842/892 Series High Temp Card Edge Connector |
|----------------------------------------------|
| Part Number: 842-030-558-203                 |

YOUR CONNECTION TO QUALITY & SERVICE

|   | ACAD REFERENCE NO. 842 ENG MASTER |                  |  |
|---|-----------------------------------|------------------|--|
|   | DRAWN: J.LEE                      | DATE: OCT. 06/09 |  |
|   | CHECKED:                          | DATE:            |  |
|   | SCALE: NTS                        | SHEET 1 OF 3     |  |
| ) | DRAWING NUMBER                    | ISSUE            |  |