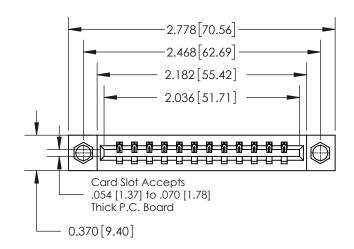

## **Contact Detail**

523-P.C. Tail .025 Sq.(0.64 Sq.) - Tail LG=.390(9.91) .156 [3.96] Contact Spacing x .200 [5.08] Row Spacing

THIS IS A C.A.D. GENERATED DRAWING DO NOT MAKE MANUAL REVISIONS TO MASTER.

ISSUE NUMBER ORIGINAL

0.600 [15.24] 0.330[8.38] Card Slot .160 [4.06] Point of Contact-SECTION A-A

**See Accompanying Page for:** 

**Contact Bend Details** 

| 837/887 Series High Temp Card Edge Connector |
|----------------------------------------------|
| Part Number: 837-012-523-107                 |