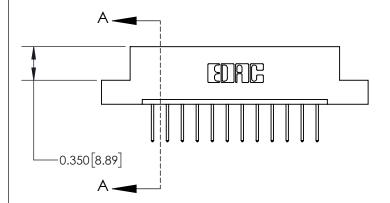

ISSUE NUMBER ORIGINAL

0.600 [15.24] 0.330[8.38] Card Slot .160 [4.06] Point of Contact-SECTION A-A

**See Accompanying Page for:** 

**Contact Bend Details** 

| 837/887 Series High Temp Card Edge Connector |
|----------------------------------------------|
| Part Number: 837-012-523-107                 |