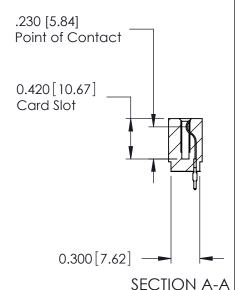

THIS IS A C.A.D. GENERATED DRAWING DO NOT MAKE MANUAL REVISIONS TO MASTER.

ISSUE NUMBER

ORIGINAL

Contact Information
525-P.C. Tail, High Point - Tail LG.=.175(4.45)
.100" (2.54mm) Contact Spacing x .200" (5.08mm) Row Spacing

725 Series Ultra-Mate Card Edge Connector - Press Fit

Part Number: 725-016-525-101

YOUR CONNECTION TO QUALITY & SERVICE

**EDAC INC** TORONTO, ONTARIO CANADA

THESE DRAWINGS AND SPECIFICATIONS ARE THE PROPERTY OF EDAC INC.,AND SHALL NOT BE REPRODUCED, OR COPIED OR USED AS THE BASIS FOR THE MANUFACTURE OR SALE OF APPARATUS WITHOUT WRITTEN PERMISSION.