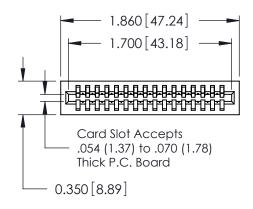

THIS IS A C.A.D. GENERATED DRAWING DO NOT MAKE MANUAL REVISIONS TO MASTER.

ISSUE NUMBER

ORIGINAL

Contact Information
525-P.C. Tail, High Point - Tail LG.=.175(4.45)
.100" (2.54mm) Contact Spacing x .200" (5.08mm) Row Spacing

725 Series Ultra-Mate Card Edge Connector - Press Fit

Part Number: 725-016-525-101

YOUR CONNECTION TO QUALITY & SERVICE

**EDAC INC** TORONTO, ONTARIO CANADA

THESE DRAWINGS AND SPECIFICATIONS ARE THE PROPERTY OF EDAC INC.,AND SHALL NOT BE REPRODUCED, OR COPIED OR USED AS THE BASIS FOR THE MANUFACTURE OR SALE OF APPARATUS WITHOUT WRITTEN PERMISSION.