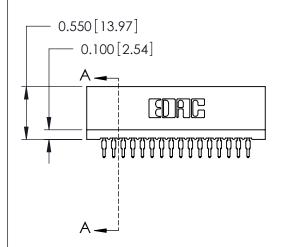

THIS IS A C.A.D. GENERATED DRAWING DO NOT MAKE MANUAL REVISIONS TO MASTER.

ISSUE NUMBER

ORIGINAL

Contact Information
525-P.C. Tail, High Point - Tail LG.=.175(4.45)
.100" (2.54mm) Contact Spacing x .200" (5.08mm) Row Spacing

725 Series Ultra-Mate Card Edge Connector - Press Fit

Part Number: 725-016-525-101

YOUR CONNECTION TO QUALITY & SERVICE

**EDAC INC** TORONTO, ONTARIO CANADA

THESE DRAWINGS AND SPECIFICATIONS ARE THE PROPERTY OF EDAC INC.,AND SHALL NOT BE REPRODUCED, OR COPIED OR USED AS THE BASIS FOR THE MANUFACTURE OR SALE OF APPARATUS WITHOUT WRITTEN PERMISSION.