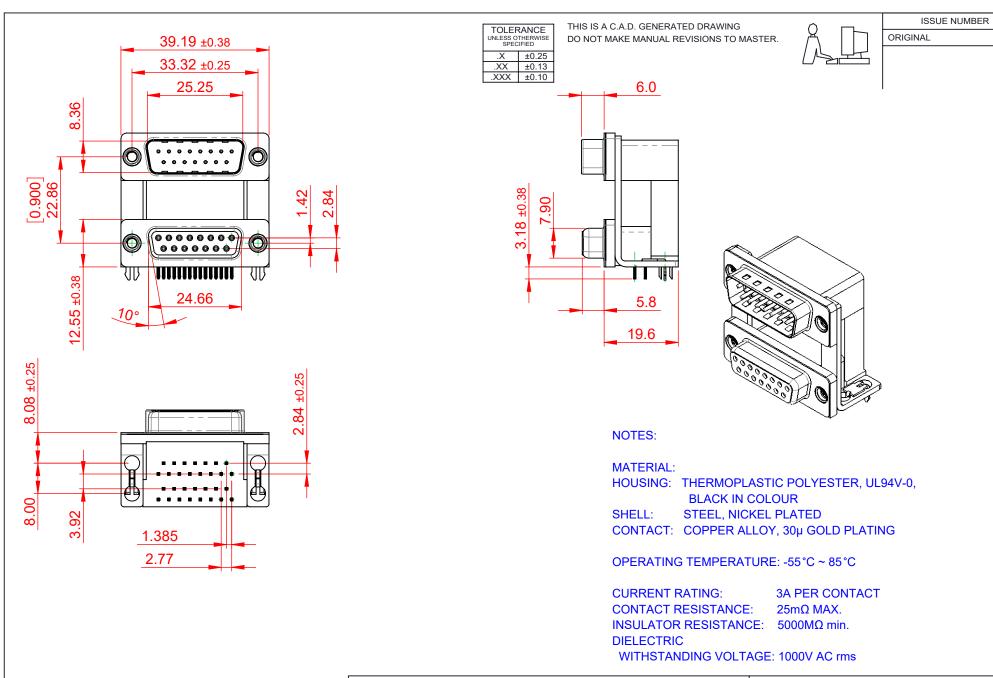

|  | 663 SERIES D-SUB CONNECTOR                                                     |                                                                                                                                                                                                                | SW REFERENCE NO.: 663 ASSEMBLY  |                    |       |
|--|--------------------------------------------------------------------------------|----------------------------------------------------------------------------------------------------------------------------------------------------------------------------------------------------------------|---------------------------------|--------------------|-------|
|  |                                                                                |                                                                                                                                                                                                                | DRAWN: C.B                      | DATE: AUG. 01/2018 |       |
|  |                                                                                |                                                                                                                                                                                                                | CHECKED:                        | DATE:              |       |
|  | EDAG INC<br>TORONTO, ONTARIO<br>CANADA<br>YOUR CONNECTION TO QUALITY & SERVICE | THESE DRAWINGS AND SPECIFICATIONS<br>ARE THE PROPERTY OF EDAC INC.,AND<br>SHALL NOT BE REPRODUCED,OR COPIED<br>OR USED AS THE BASIS FOR THE<br>MANUFACTURE OR SALE OF APPARATUS<br>WITHOUT WRITTEN PERMISSION. | SCALE: (IN C.A.D. 1:1)          | SHEET 1 OF         | 1     |
|  |                                                                                |                                                                                                                                                                                                                | DRAWING NUMBER: 663-015-664-04C |                    | ISSUE |
|  |                                                                                |                                                                                                                                                                                                                | PART NUMBER: 663-015-           | 664-04C            | 1     |

(1)

THIS SERIES FULLY CONFORMS TO THE EUROPEAN UNION DIRECTIVES 2011/65/EU FOR R₀HS COMPLIANCY.