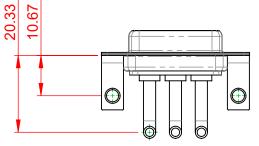

## NOTES:

MATERIAL: HOUSING: SHELL: CONTACT:

THERMOPLASTIC POLYESTER, UL94V-0 STEEL, NICKEL PLATED COPPER ALLOY, 30µ GOLD PLATED

**OPERATING TEMPERATURE:** 

.XX ±0.13

.XXX ±0.05

10.70

5.80