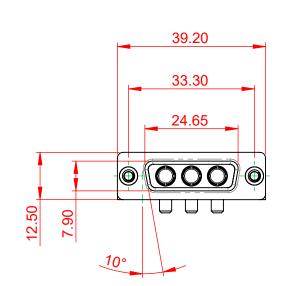

-55°C ~ 125°C

| COMBINATION D-SUB                                                              |                                                                                                                                                                                                                | SW REFERENCE NO.: 630 COMBO ASSEMBLY |                  |       |
|--------------------------------------------------------------------------------|----------------------------------------------------------------------------------------------------------------------------------------------------------------------------------------------------------------|--------------------------------------|------------------|-------|
|                                                                                |                                                                                                                                                                                                                | DRAWN: C.B                           | DATE: JAN. 01/20 | 19    |
|                                                                                |                                                                                                                                                                                                                | CHECKED:                             | DATE:            |       |
| EDAC INC<br>TORONTO, ONTARIO<br>CANADA<br>YOUR CONNECTION TO QUALITY & SERVICE | THESE DRAWINGS AND SPECIFICATIONS<br>ARE THE PROPERTY OF EDAC INC.,AND<br>SHALL NOT BE REPRODUCED,OR COPIED<br>OR USED AS THE BASIS FOR THE<br>MANUFACTURE OR SALE OF APPARATUS<br>WITHOUT WRITTEN PERMISSION. | SCALE: (IN C.A.D. 1:1)               | SHEET 1 OF       | 2     |
|                                                                                |                                                                                                                                                                                                                | DRAWING NUMBER: 630-3W3-650-3N4      |                  | ISSUE |
|                                                                                |                                                                                                                                                                                                                | PART NUMBER: 630-3W3                 | -650-3N4         | 1     |