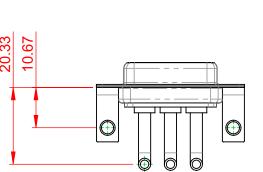

-55°C ~ 125°C

| COMBINATION D-SUB                                                              |                                                                                                                                                                                                                | SW REFERENCE NO.: 630 COMBO ASSEMBLY |                  |       |
|--------------------------------------------------------------------------------|----------------------------------------------------------------------------------------------------------------------------------------------------------------------------------------------------------------|--------------------------------------|------------------|-------|
|                                                                                |                                                                                                                                                                                                                | DRAWN: C.B                           | DATE: JAN. 01/20 | 19    |
|                                                                                |                                                                                                                                                                                                                | CHECKED:                             | DATE:            |       |
| EDAC INC<br>TORONTO, ONTARIO<br>CANADA<br>YOUR CONNECTION TO QUALITY & SERVICE | THESE DRAWINGS AND SPECIFICATIONS<br>ARE THE PROPERTY OF EDAC INC.,AND<br>SHALL NOT BE REPRODUCED,OR COPIED<br>OR USED AS THE BASIS FOR THE<br>MANUFACTURE OR SALE OF APPARATUS<br>WITHOUT WRITTEN PERMISSION. | SCALE: (IN C.A.D. 1:1)               | SHEET 1 OF       | 2     |
|                                                                                |                                                                                                                                                                                                                | DRAWING NUMBER: 630-3W3-650-3N4      |                  | ISSUE |
|                                                                                |                                                                                                                                                                                                                | PART NUMBER: 630-3W3                 | -650-3N4         | 1     |