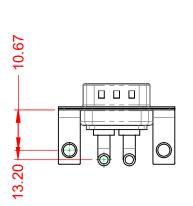

THIS IS A C.A.D. GENERATED DRAWING TOLERANCE UNLESS OTHERWISE SPECIFIED DO NOT MAKE MANUAL REVISIONS TO MASTER.

|   | ISSUE NUMBER |
|---|--------------|
| 1 | ORIGINAL     |
|   |              |

(1)

NOTES:

MATERIAL: HOUSING: SHELL: CONTACT:

COPPER ALLOY, 30µ" GOLD PLATED **OPERATING TEMPERATURE:** -55°C ~ 125°C

.X ±0.25 .XX ±0.13 .XXX ±0.05

30A (CURRENT) POWER/CO-AX CONTACT RATING: (IF PRESENT) SIGNAL CONTACT CURRENT RATING: 5A PER CONTACT SIGNAL CONTACT RESISTANCE:  $10m\Omega$  MAX.

**INSULATOR RESISTANCE:** DIELECTRIC WITHSTANDING VOLTAGE:

THERMOPLASTIC POLYESTER, UL94V-0

STEEL, NICKEL PLATED

5000MΩ min.

1000V AC rms

|                                      | COMBINATION D-SUB                                                                                                                                                                                                                                                                                                                                                                                                                                                                                                                                                                                                                                                                                                                                                                                                                                                                                                                                                                                                                                                                                                                                                                                                                                                                                                                                                                                                                                                                                                                                                                                                                                                                                                                                                                                                                                                                                                                                                                                                                                                                                                                                                                                                                                                                                                                                                                                                                                                                                                                                                                                                                                                                                                                                                                                                                                                                                                                                                                                                                    |                         | SW REFERENCE NO.: 629 COMBO ASSEMBLY |       |  |
|--------------------------------------|--------------------------------------------------------------------------------------------------------------------------------------------------------------------------------------------------------------------------------------------------------------------------------------------------------------------------------------------------------------------------------------------------------------------------------------------------------------------------------------------------------------------------------------------------------------------------------------------------------------------------------------------------------------------------------------------------------------------------------------------------------------------------------------------------------------------------------------------------------------------------------------------------------------------------------------------------------------------------------------------------------------------------------------------------------------------------------------------------------------------------------------------------------------------------------------------------------------------------------------------------------------------------------------------------------------------------------------------------------------------------------------------------------------------------------------------------------------------------------------------------------------------------------------------------------------------------------------------------------------------------------------------------------------------------------------------------------------------------------------------------------------------------------------------------------------------------------------------------------------------------------------------------------------------------------------------------------------------------------------------------------------------------------------------------------------------------------------------------------------------------------------------------------------------------------------------------------------------------------------------------------------------------------------------------------------------------------------------------------------------------------------------------------------------------------------------------------------------------------------------------------------------------------------------------------------------------------------------------------------------------------------------------------------------------------------------------------------------------------------------------------------------------------------------------------------------------------------------------------------------------------------------------------------------------------------------------------------------------------------------------------------------------------------|-------------------------|--------------------------------------|-------|--|
| COMBINATION                          |                                                                                                                                                                                                                                                                                                                                                                                                                                                                                                                                                                                                                                                                                                                                                                                                                                                                                                                                                                                                                                                                                                                                                                                                                                                                                                                                                                                                                                                                                                                                                                                                                                                                                                                                                                                                                                                                                                                                                                                                                                                                                                                                                                                                                                                                                                                                                                                                                                                                                                                                                                                                                                                                                                                                                                                                                                                                                                                                                                                                                                      |                         | DATE: JAN. 01/20                     | 19    |  |
|                                      |                                                                                                                                                                                                                                                                                                                                                                                                                                                                                                                                                                                                                                                                                                                                                                                                                                                                                                                                                                                                                                                                                                                                                                                                                                                                                                                                                                                                                                                                                                                                                                                                                                                                                                                                                                                                                                                                                                                                                                                                                                                                                                                                                                                                                                                                                                                                                                                                                                                                                                                                                                                                                                                                                                                                                                                                                                                                                                                                                                                                                                      |                         | DATE:                                |       |  |
|                                      | TORONTO, ONTARIO<br>CANADA<br>CANADA<br>CANADA<br>CANADA<br>CANADA<br>CANADA<br>CANADA<br>CANADA<br>CANADA<br>CANADA<br>CANADA<br>CANADA<br>CANADA<br>CANADA<br>CANADA<br>CANADA<br>CANADA<br>CANADA<br>CANADA<br>CANADA<br>CANADA<br>CANADA<br>CANADA<br>CANADA<br>CANADA<br>CANADA<br>CANADA<br>CANADA<br>CANADA<br>CANADA<br>CANADA<br>CANADA<br>CANADA<br>CANADA<br>CANADA<br>CANADA<br>CANADA<br>CANADA<br>CANADA<br>CANADA<br>CANADA<br>CANADA<br>CANADA<br>CANADA<br>CANADA<br>CANADA<br>CANADA<br>CANADA<br>CANADA<br>CANADA<br>CANADA<br>CANADA<br>CANADA<br>CANADA<br>CANADA<br>CANADA<br>CANADA<br>CANADA<br>CANADA<br>CANADA<br>CANADA<br>CANADA<br>CANADA<br>CANADA<br>CANADA<br>CANADA<br>CANADA<br>CANADA<br>CANADA<br>CANADA<br>CANADA<br>CANADA<br>CANADA<br>CANADA<br>CANADA<br>CANADA<br>CANADA<br>CANADA<br>CANADA<br>CANADA<br>CANADA<br>CANADA<br>CANADA<br>CANADA<br>CANADA<br>CANADA<br>CANADA<br>CANADA<br>CANADA<br>CANADA<br>CANADA<br>CANADA<br>CANADA<br>CANADA<br>CANADA<br>CANADA<br>CANADA<br>CANADA<br>CANADA<br>CANADA<br>CANADA<br>CANADA<br>CANADA<br>CANADA<br>CANADA<br>CANADA<br>CANADA<br>CANADA<br>CANADA<br>CANADA<br>CANADA<br>CANADA<br>CANADA<br>CANADA<br>CANADA<br>CANADA<br>CANADA<br>CANADA<br>CANADA<br>CANADA<br>CANADA<br>CANADA<br>CANADA<br>CANADA<br>CANADA<br>CANADA<br>CANADA<br>CANADA<br>CANADA<br>CANADA<br>CANADA<br>CANADA<br>CANADA<br>CANADA<br>CANADA<br>CANADA<br>CANADA<br>CANADA<br>CANADA<br>CANADA<br>CANADA<br>CANADA<br>CANADA<br>CANADA<br>CANADA<br>CANADA<br>CANADA<br>CANADA<br>CANADA<br>CANADA<br>CANADA<br>CANADA<br>CANADA<br>CANADA<br>CANADA<br>CANADA<br>CANADA<br>CANADA<br>CANADA<br>CANADA<br>CANADA<br>CANADA<br>CANADA<br>CANADA<br>CANADA<br>CANADA<br>CANADA<br>CANADA<br>CANADA<br>CANADA<br>CANADA<br>CANADA<br>CANADA<br>CANADA<br>CANADA<br>CANADA<br>CANADA<br>CANADA<br>CANADA<br>CANADA<br>CANADA<br>CANADA<br>CANADA<br>CANADA<br>CANADA<br>CANADA<br>CANADA<br>CANADA<br>CANADA<br>CANADA<br>CANADA<br>CANADA<br>CANADA<br>CANADA<br>CANADA<br>CANADA<br>CANADA<br>CANADA<br>CANADA<br>CANADA<br>CANADA<br>CANADA<br>CANADA<br>CANADA<br>CANADA<br>CANADA<br>CANADA<br>CANADA<br>CANADA<br>CANADA<br>CANADA<br>CANADA<br>CANADA<br>CANADA<br>CANADA<br>CANADA<br>CANADA<br>CANADA<br>CANADA<br>CANADA<br>CANADA<br>CANADA<br>CANADA<br>CANADA<br>CANADA<br>CANADA<br>CANADA<br>CANADA<br>CANADA<br>CANADA<br>CANADA<br>CANADA<br>CANADA<br>CANADA<br>CANADA<br>CANADA<br>CANADA<br>CANADA<br>CANADA<br>CANADA<br>CANADA<br>CANADA<br>CANADA<br>CANADA<br>CANADA<br>CANADA<br>CANADA<br>CANADA<br>CANADA<br>CANADA<br>CANADA<br>CANADA<br>CANADA<br>CANADA<br>CANADA<br>CANADA<br>CANADA<br>CANADA<br>CANADA<br>CANADA<br>CANADA<br>CANADA<br>CANADA<br>CANADA<br>CANADA<br>CANADA<br>CANADA<br>CANADA<br>CANADA<br>CANADA<br>CANADA<br>CANADA<br>CANADA<br>CANADA<br>CANADA<br>CANADA<br>CANADA<br>CANADA<br>CANADA<br>CANADA<br>CANADA<br>CANADA<br>CANADA<br>CANADA<br>CANADA<br>CANADA<br>CANADA<br>CANADA<br>CANADA<br>CANADA | SCALE: (IN C.A.D. 1:1)  | SHEET 1 OF                           | 2     |  |
|                                      |                                                                                                                                                                                                                                                                                                                                                                                                                                                                                                                                                                                                                                                                                                                                                                                                                                                                                                                                                                                                                                                                                                                                                                                                                                                                                                                                                                                                                                                                                                                                                                                                                                                                                                                                                                                                                                                                                                                                                                                                                                                                                                                                                                                                                                                                                                                                                                                                                                                                                                                                                                                                                                                                                                                                                                                                                                                                                                                                                                                                                                      | DRAWING NUMBER: 629-2WK | 2640-3NC                             | ISSUE |  |
| YOUR CONNECTION TO QUALITY & SERVICE |                                                                                                                                                                                                                                                                                                                                                                                                                                                                                                                                                                                                                                                                                                                                                                                                                                                                                                                                                                                                                                                                                                                                                                                                                                                                                                                                                                                                                                                                                                                                                                                                                                                                                                                                                                                                                                                                                                                                                                                                                                                                                                                                                                                                                                                                                                                                                                                                                                                                                                                                                                                                                                                                                                                                                                                                                                                                                                                                                                                                                                      | PART NUMBER: 629-2WK    | 2640-3NC                             | 1     |  |