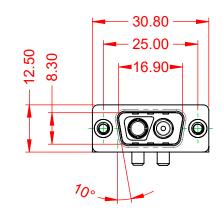

THIS IS A C.A.D. GENERATED DRAWING TOLERANCE UNLESS OTHERWISE SPECIFIED DO NOT MAKE MANUAL REVISIONS TO MASTER.

|   | ISSUE NUMBER |
|---|--------------|
| 1 | ORIGINAL     |
|   |              |

(1)

NOTES:

MATERIAL: HOUSING: SHELL: CONTACT:

COPPER ALLOY, 30µ" GOLD PLATED **OPERATING TEMPERATURE:** -55°C ~ 125°C

.X ±0.25 .XX ±0.13 .XXX ±0.05

30A (CURRENT) POWER/CO-AX CONTACT RATING: (IF PRESENT) SIGNAL CONTACT CURRENT RATING: 5A PER CONTACT SIGNAL CONTACT RESISTANCE:  $10m\Omega$  MAX.

**INSULATOR RESISTANCE:** DIELECTRIC WITHSTANDING VOLTAGE:

THERMOPLASTIC POLYESTER, UL94V-0

STEEL, NICKEL PLATED

5000MΩ min.

1000V AC rms

|                                      | COMBINATION D-SUB                                                                                                                                                                                                                                                                                                                                                                                                                                                                                                                                                                                                                                                                                                                                                                                                                                                                                                                                                                                                                                                                                                                                                                                                                                                                                                                                                                                                                                                                                                                                                                                                                                                                                                                                                                                                                                                                                                                                                                                                                                                                                                                                                                                                                                                                                                                                                                                                                                                                                                                                                                                                                                                                                                                                                                                                                                                                                                                                                                                                                    |                         | SW REFERENCE NO.: 629 COMBO ASSEMBLY |       |  |
|--------------------------------------|--------------------------------------------------------------------------------------------------------------------------------------------------------------------------------------------------------------------------------------------------------------------------------------------------------------------------------------------------------------------------------------------------------------------------------------------------------------------------------------------------------------------------------------------------------------------------------------------------------------------------------------------------------------------------------------------------------------------------------------------------------------------------------------------------------------------------------------------------------------------------------------------------------------------------------------------------------------------------------------------------------------------------------------------------------------------------------------------------------------------------------------------------------------------------------------------------------------------------------------------------------------------------------------------------------------------------------------------------------------------------------------------------------------------------------------------------------------------------------------------------------------------------------------------------------------------------------------------------------------------------------------------------------------------------------------------------------------------------------------------------------------------------------------------------------------------------------------------------------------------------------------------------------------------------------------------------------------------------------------------------------------------------------------------------------------------------------------------------------------------------------------------------------------------------------------------------------------------------------------------------------------------------------------------------------------------------------------------------------------------------------------------------------------------------------------------------------------------------------------------------------------------------------------------------------------------------------------------------------------------------------------------------------------------------------------------------------------------------------------------------------------------------------------------------------------------------------------------------------------------------------------------------------------------------------------------------------------------------------------------------------------------------------------|-------------------------|--------------------------------------|-------|--|
| COMBINATION                          |                                                                                                                                                                                                                                                                                                                                                                                                                                                                                                                                                                                                                                                                                                                                                                                                                                                                                                                                                                                                                                                                                                                                                                                                                                                                                                                                                                                                                                                                                                                                                                                                                                                                                                                                                                                                                                                                                                                                                                                                                                                                                                                                                                                                                                                                                                                                                                                                                                                                                                                                                                                                                                                                                                                                                                                                                                                                                                                                                                                                                                      |                         | DATE: JAN. 01/20                     | 19    |  |
|                                      |                                                                                                                                                                                                                                                                                                                                                                                                                                                                                                                                                                                                                                                                                                                                                                                                                                                                                                                                                                                                                                                                                                                                                                                                                                                                                                                                                                                                                                                                                                                                                                                                                                                                                                                                                                                                                                                                                                                                                                                                                                                                                                                                                                                                                                                                                                                                                                                                                                                                                                                                                                                                                                                                                                                                                                                                                                                                                                                                                                                                                                      |                         | DATE:                                |       |  |
|                                      | TORONTO, ONTARIO<br>CANADA<br>CANADA<br>CANADA<br>CANADA<br>CANADA<br>CANADA<br>CANADA<br>CANADA<br>CANADA<br>CANADA<br>CANADA<br>CANADA<br>CANADA<br>CANADA<br>CANADA<br>CANADA<br>CANADA<br>CANADA<br>CANADA<br>CANADA<br>CANADA<br>CANADA<br>CANADA<br>CANADA<br>CANADA<br>CANADA<br>CANADA<br>CANADA<br>CANADA<br>CANADA<br>CANADA<br>CANADA<br>CANADA<br>CANADA<br>CANADA<br>CANADA<br>CANADA<br>CANADA<br>CANADA<br>CANADA<br>CANADA<br>CANADA<br>CANADA<br>CANADA<br>CANADA<br>CANADA<br>CANADA<br>CANADA<br>CANADA<br>CANADA<br>CANADA<br>CANADA<br>CANADA<br>CANADA<br>CANADA<br>CANADA<br>CANADA<br>CANADA<br>CANADA<br>CANADA<br>CANADA<br>CANADA<br>CANADA<br>CANADA<br>CANADA<br>CANADA<br>CANADA<br>CANADA<br>CANADA<br>CANADA<br>CANADA<br>CANADA<br>CANADA<br>CANADA<br>CANADA<br>CANADA<br>CANADA<br>CANADA<br>CANADA<br>CANADA<br>CANADA<br>CANADA<br>CANADA<br>CANADA<br>CANADA<br>CANADA<br>CANADA<br>CANADA<br>CANADA<br>CANADA<br>CANADA<br>CANADA<br>CANADA<br>CANADA<br>CANADA<br>CANADA<br>CANADA<br>CANADA<br>CANADA<br>CANADA<br>CANADA<br>CANADA<br>CANADA<br>CANADA<br>CANADA<br>CANADA<br>CANADA<br>CANADA<br>CANADA<br>CANADA<br>CANADA<br>CANADA<br>CANADA<br>CANADA<br>CANADA<br>CANADA<br>CANADA<br>CANADA<br>CANADA<br>CANADA<br>CANADA<br>CANADA<br>CANADA<br>CANADA<br>CANADA<br>CANADA<br>CANADA<br>CANADA<br>CANADA<br>CANADA<br>CANADA<br>CANADA<br>CANADA<br>CANADA<br>CANADA<br>CANADA<br>CANADA<br>CANADA<br>CANADA<br>CANADA<br>CANADA<br>CANADA<br>CANADA<br>CANADA<br>CANADA<br>CANADA<br>CANADA<br>CANADA<br>CANADA<br>CANADA<br>CANADA<br>CANADA<br>CANADA<br>CANADA<br>CANADA<br>CANADA<br>CANADA<br>CANADA<br>CANADA<br>CANADA<br>CANADA<br>CANADA<br>CANADA<br>CANADA<br>CANADA<br>CANADA<br>CANADA<br>CANADA<br>CANADA<br>CANADA<br>CANADA<br>CANADA<br>CANADA<br>CANADA<br>CANADA<br>CANADA<br>CANADA<br>CANADA<br>CANADA<br>CANADA<br>CANADA<br>CANADA<br>CANADA<br>CANADA<br>CANADA<br>CANADA<br>CANADA<br>CANADA<br>CANADA<br>CANADA<br>CANADA<br>CANADA<br>CANADA<br>CANADA<br>CANADA<br>CANADA<br>CANADA<br>CANADA<br>CANADA<br>CANADA<br>CANADA<br>CANADA<br>CANADA<br>CANADA<br>CANADA<br>CANADA<br>CANADA<br>CANADA<br>CANADA<br>CANADA<br>CANADA<br>CANADA<br>CANADA<br>CANADA<br>CANADA<br>CANADA<br>CANADA<br>CANADA<br>CANADA<br>CANADA<br>CANADA<br>CANADA<br>CANADA<br>CANADA<br>CANADA<br>CANADA<br>CANADA<br>CANADA<br>CANADA<br>CANADA<br>CANADA<br>CANADA<br>CANADA<br>CANADA<br>CANADA<br>CANADA<br>CANADA<br>CANADA<br>CANADA<br>CANADA<br>CANADA<br>CANADA<br>CANADA<br>CANADA<br>CANADA<br>CANADA<br>CANADA<br>CANADA<br>CANADA<br>CANADA<br>CANADA<br>CANADA<br>CANADA<br>CANADA<br>CANADA<br>CANADA<br>CANADA<br>CANADA<br>CANADA<br>CANADA<br>CANADA<br>CANADA<br>CANADA<br>CANADA<br>CANADA<br>CANADA<br>CANADA<br>CANADA<br>CANADA<br>CANADA<br>CANADA<br>CANADA<br>CANADA<br>CANADA<br>CANADA<br>CANADA<br>CANADA<br>CANADA<br>CANADA<br>CANADA<br>CANADA<br>CANADA<br>CANADA<br>CANADA<br>CANADA<br>CANADA<br>CANADA<br>CANADA<br>CANADA<br>CANADA | SCALE: (IN C.A.D. 1:1)  | SHEET 1 OF                           | 2     |  |
|                                      |                                                                                                                                                                                                                                                                                                                                                                                                                                                                                                                                                                                                                                                                                                                                                                                                                                                                                                                                                                                                                                                                                                                                                                                                                                                                                                                                                                                                                                                                                                                                                                                                                                                                                                                                                                                                                                                                                                                                                                                                                                                                                                                                                                                                                                                                                                                                                                                                                                                                                                                                                                                                                                                                                                                                                                                                                                                                                                                                                                                                                                      | DRAWING NUMBER: 629-2WK | 2640-3NC                             | ISSUE |  |
| YOUR CONNECTION TO QUALITY & SERVICE |                                                                                                                                                                                                                                                                                                                                                                                                                                                                                                                                                                                                                                                                                                                                                                                                                                                                                                                                                                                                                                                                                                                                                                                                                                                                                                                                                                                                                                                                                                                                                                                                                                                                                                                                                                                                                                                                                                                                                                                                                                                                                                                                                                                                                                                                                                                                                                                                                                                                                                                                                                                                                                                                                                                                                                                                                                                                                                                                                                                                                                      | PART NUMBER: 629-2WK    | 2640-3NC                             | 1     |  |