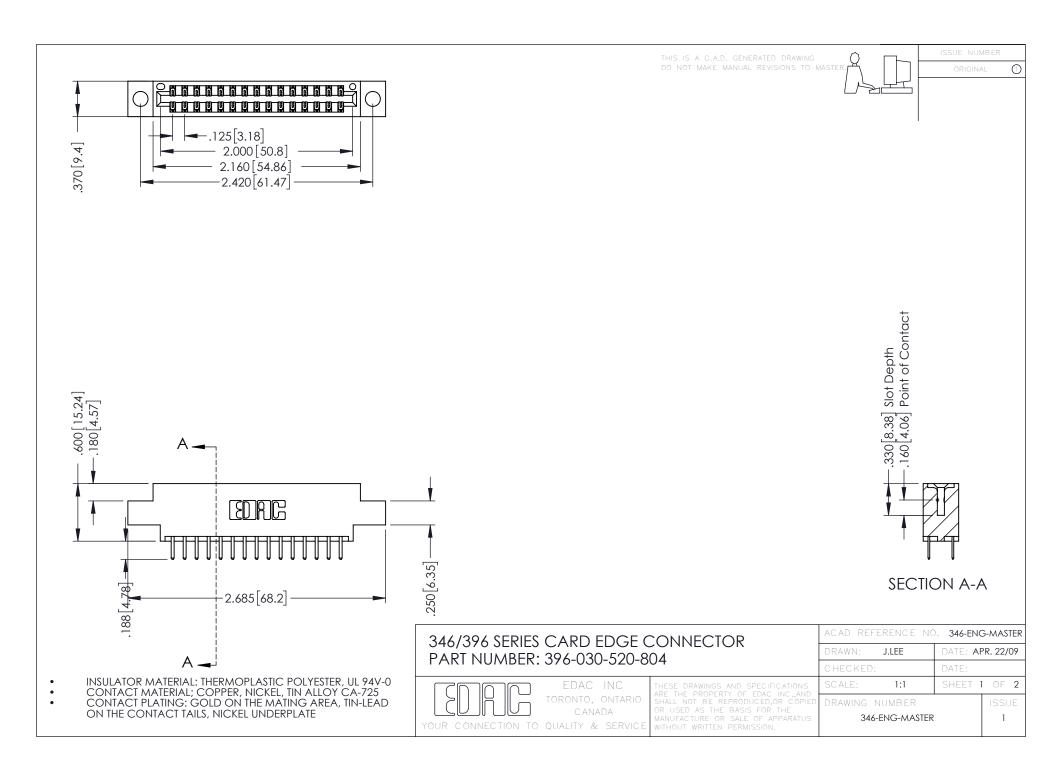

**Contact Code 555** 

**Contact Code 556** 

INSULATOR MATERIAL: THERMOPLASTIC POLYESTER, UL 94V-0 CONTACT MATERIAL; COPPER, NICKEL, TIN ALLOY CA-725 CONTACT PLATING: GOLD ON THE MATING AREA, TIN-LEAD

ON THE CONTACT TAILS, NICKEL UNDERPLATE