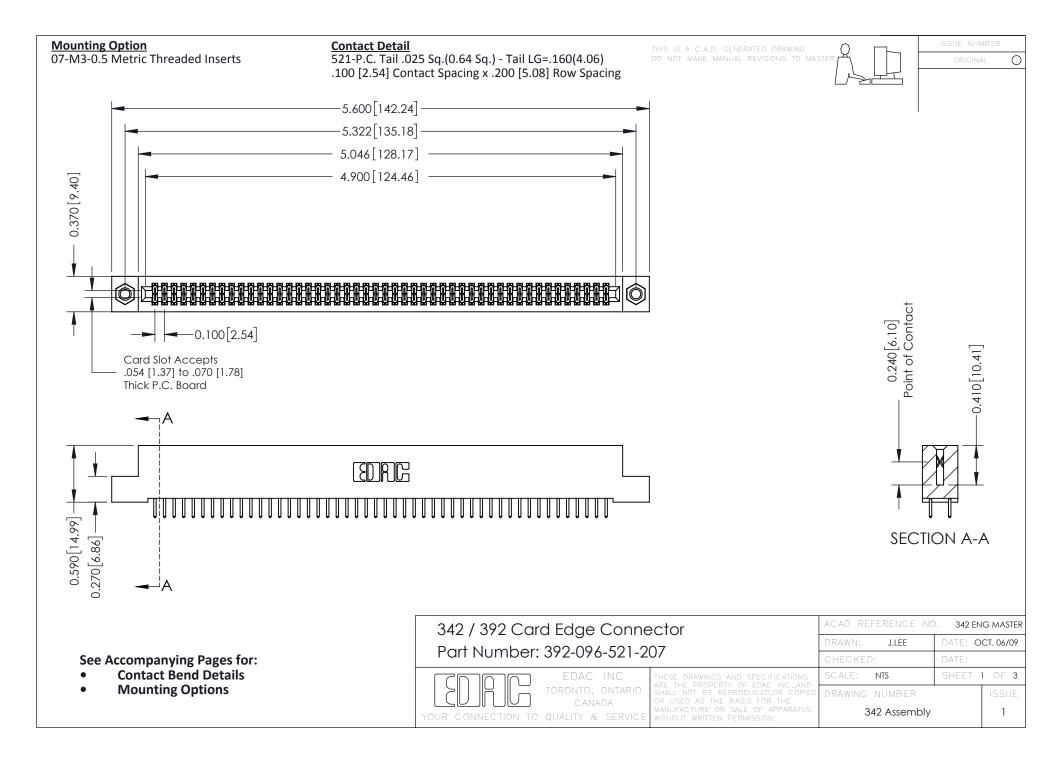

THIS IS A C.A.D. GENERATED DRAWING DO NOT MAKE MANUAL REVISIONS TO MASTER. ISSUE NUMBER

ORIGINAL

1



| 342 / 392 Series Card Edge Connector<br>Contact Bend Detail |                                                                                                                                                                                                  | ACAD REFERENCE NO. 342 ENG MASTER |             |                  |        |
|-------------------------------------------------------------|--------------------------------------------------------------------------------------------------------------------------------------------------------------------------------------------------|-----------------------------------|-------------|------------------|--------|
|