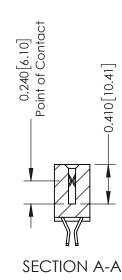

**Mounting Option** 01-No Mounting Lugs **Contact Detail** 

555-Extender Board Bend (Code 500 Contacts) .100 [2.54] Contact Spacing x .200 [5.08] Row Spacing