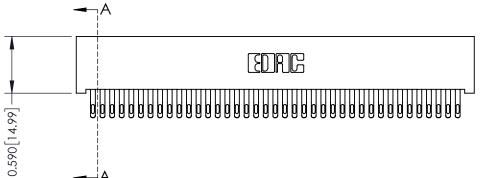

## **See Accompanying Pages for:**

- **Contact Bend Details**
- **Mounting Options**

| 342 / 392 Card Edge Connector |
|-------------------------------|
| Part Number: 392-078-555-201  |

YOUR CONNECTION TO QUALITY & SERVICE