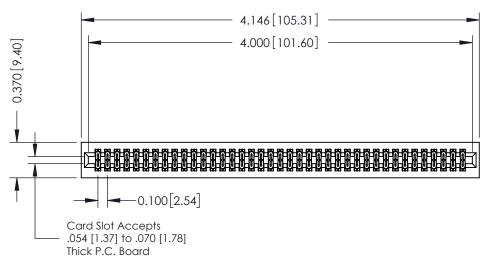

## **See Accompanying Pages for:**

- **Contact Bend Details**
- **Mounting Options**

| 342 / 392 Card Edge Connector |
|-------------------------------|
| Part Number: 392-078-555-201  |

YOUR CONNECTION TO QUALITY & SERVICE