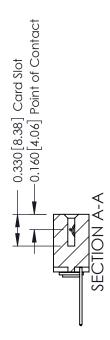

**Mounting Option** 

03-.116 (2.95) I.D. Floating Eyelets

**Contact Detail** 

540-Wire Wrap .025 Sq.(0.64 Sq.) - Tail LG=.560(14.22) .156 [3.96] Contact Spacing x .200 [5.08] Row Spacing

THIS IS A C.A.D. GENERATED DRAWING DO NOT MAKE MANUAL REVISIONS TO MASTER.