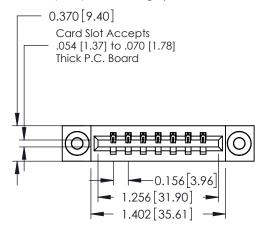

**Mounting Option** 

03-.116 (2.95) I.D. Floating Eyelets

**Contact Detail** 

540-Wire Wrap .025 Sq.(0.64 Sq.) - Tail LG=.560(14.22) .156 [3.96] Contact Spacing x .200 [5.08] Row Spacing

THIS IS A C.A.D. GENERATED DRAWING DO NOT MAKE MANUAL REVISIONS TO MASTER.