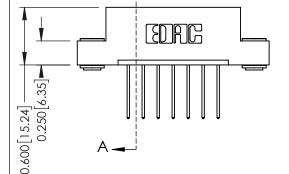

**Mounting Option** 

03-.116 (2.95) I.D. Floating Eyelets

**Contact Detail** 

540-Wire Wrap .025 Sq.(0.64 Sq.) - Tail LG=.560(14.22) .156 [3.96] Contact Spacing x .200 [5.08] Row Spacing

THIS IS A C.A.D. GENERATED DRAWING DO NOT MAKE MANUAL REVISIONS TO MASTER.