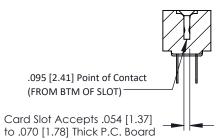

**Mounting Option** No Mounting Lugs **Contact Detail** 

Wire Hole .087x.013(2.21x0.33) - Tail LG .282(7.16) .156 [3.96] Contact Spacing x .200 [5.08] Row Spacing

THIS IS A C.A.D. GENERATED DRAWING DO NOT MAKE MANUAL REVISIONS TO MASTER.

ISSUE NUMBER

ORIGINAL

**SECTION A-A** 

**See Accompanying Pages for:** 

- **Contact Bend Details**
- **Mounting Options**

307 / 357 Card Edge Connector Part Number: 357-082-400-201

YOUR CONNECTION TO QUALITY & SERVICE