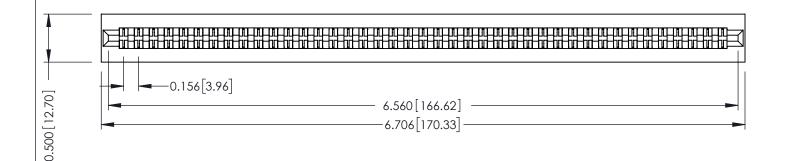

**Mounting Option** No Mounting Lugs **Contact Detail** 

Wire Hole .087x.013(2.21x0.33) - Tail LG .282(7.16) .156 [3.96] Contact Spacing x .200 [5.08] Row Spacing

THIS IS A C.A.D. GENERATED DRAWING DO NOT MAKE MANUAL REVISIONS TO MASTER.

ISSUE NUMBER

ORIGINAL

**SECTION A-A** 

**See Accompanying Pages for:** 

- **Contact Bend Details**
- **Mounting Options**

307 / 357 Card Edge Connector Part Number: 357-082-400-201

YOUR CONNECTION TO QUALITY & SERVICE