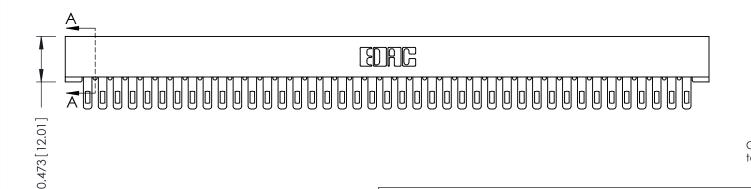

**Mounting Option** No Mounting Lugs **Contact Detail** 

Wire Hole .087x.013(2.21x0.33) - Tail LG .282(7.16) .156 [3.96] Contact Spacing x .200 [5.08] Row Spacing

THIS IS A C.A.D. GENERATED DRAWING DO NOT MAKE MANUAL REVISIONS TO MASTER.

ISSUE NUMBER

ORIGINAL

**SECTION A-A** 

**See Accompanying Pages for:** 

- **Contact Bend Details**
- **Mounting Options**

307 / 357 Card Edge Connector Part Number: 357-082-400-201

YOUR CONNECTION TO QUALITY & SERVICE