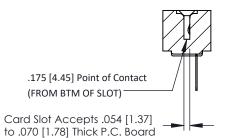

**Mounting Option** .128 (3.25) Dia. Mounting Holes **Contact Detail** 

PC Tail .046x.013(1.17x0.33) - Tail LG=.358(9.09) .156 [3.96] Contact Spacing x .200 [5.08] Row Spacing

THIS IS A C.A.D. GENERATED DRAWING DO NOT MAKE MANUAL REVISIONS TO MASTER.