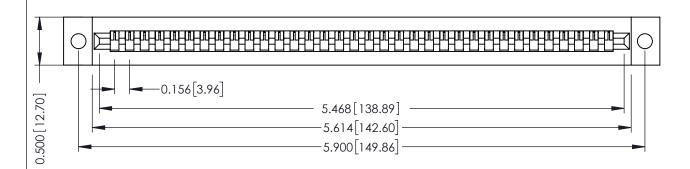

**Mounting Option** .128 (3.25) Dia. Mounting Holes **Contact Detail** 

PC Tail .046x.013(1.17x0.33) - Tail LG=.358(9.09) .156 [3.96] Contact Spacing x .200 [5.08] Row Spacing

THIS IS A C.A.D. GENERATED DRAWING DO NOT MAKE MANUAL REVISIONS TO MASTER.