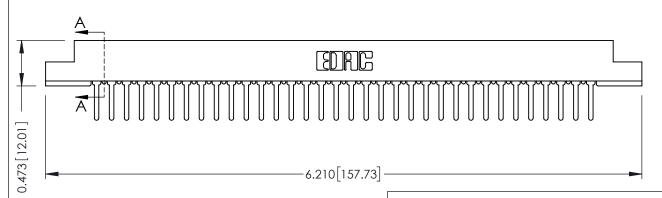

## **SECTION A-A**

**See Accompanying Pages for:** 

- **Contact Bend Details**
- **Mounting Options**

307 / 357 Card Edge Connector Part Number: 357-034-427-102

**EDAC INC** TORONTO, ONTARIO CANADA

THESE DRAWINGS AND SPECIFICATIONS ARE THE PROPERTY OF EDAC INC.,AND SHALL NOT BE REPRODUCED, OR COPIED OR USED AS THE BASIS FOR THE MANUFACTURE OR SALE OF APPARATUS WITHOUT WRITTEN PERMISSION.