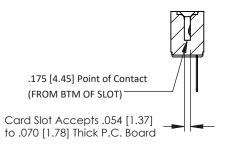

PC Tail .046x.013(1.17x0.33) - Tail LG=.358(9.09)

.156 [3.96] Contact Spacing x .200 [5.08] Row Spacing

THIS IS A C.A.D. GENERATED DRAWING DO NOT MAKE MANUAL REVISIONS TO MASTER.

ISSUE NUMBER 1 ORIGINAL