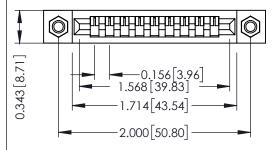

PC Tail .046x.013(1.17x0.33) - Tail LG=.358(9.09)

.156 [3.96] Contact Spacing x .200 [5.08] Row Spacing

THIS IS A C.A.D. GENERATED DRAWING DO NOT MAKE MANUAL REVISIONS TO MASTER.

ISSUE NUMBER 1 ORIGINAL