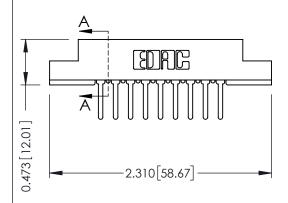

## SECTION A-A

| 307 / 357 Card Edge Connector |  |
|-------------------------------|--|
| Part Number: 357-009-427-107  |  |
|                               |  |

YOUR CONNECTION TO QUALITY & SERVICE

**EDAC INC** TORONTO, ONTARIO CANADA