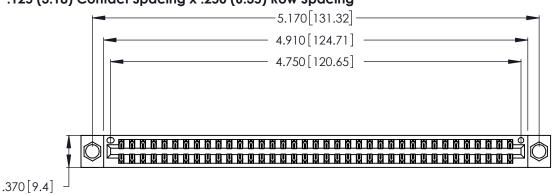

Contact Dimensions: 500-Wire Hole .050x.025 (1.27x0.64) - Tail LG. =.260 (6.60) .125 (3.18) Contact Spacing x .250 (6.35) Row Spacing -5.170[131.32]

THIS IS A C.A.D. GENERATED DRAWING DO NOT MAKE MANUAL REVISIONS TO MASTER.

.600 [15.24] EDAC

- INSULATOR MATERIAL: THERMOPLASTIC POLYESTER, UL 94V-0 CONTACT MATERIAL; COPPER, NICKEL, TIN\_ALLOY CA-725
- CONTACT PLATING: GOLD ON THE MATING AREA, TIN-LEAD ON THE CONTACT TAILS, NICKEL UNDERPLATE

| 346/396 SERIES CARD EDGE CONNECTOR |
|------------------------------------|
| PART NUMBER: 346-074-500-204       |

YOUR CONNECTION TO QUALITY & SERVICE

**EDAC INC** TORONTO, ONTARIO CANADA

THESE DRAWINGS AND SPECIFICATIONS ARE THE PROPERTY OF EDAC INC.,AND SHALL NOT BE REPRODUCED, OR COPIED OR USED AS THE BASIS FOR THE MANUFACTURE OR SALE OF APPARATUS WITHOUT WRITTEN PERMISSION.

| ACAD REFERENCE NO. |       | 346-ENG-MASTER |           |
|--------------------|-------|----------------|-----------|
| DRAWN:             | J.LEE | DATE: AF       | PR. 22/09 |
| CHECKED:           |       | DATE:          |           |
| SCALE:             | N.T.S | SHEET          | OF 2      |
| DRAWING NUMBER     |       |                | ISSUE     |
| 346-ENG-MASTER     |       |                | 1         |