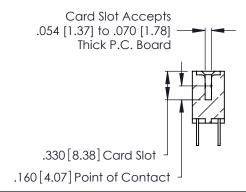

THIS IS A C.A.D. GENERATED DRAWING DO NOT MAKE MANUAL REVISIONS TO MASTER.

ISSUE NUMBER

ORIGINAL

1

**Contact Code 555** 

Contact Code 556

**Contact Code 558** 

**Contact Code 559** 

Contact Code 560

INSULATOR MATERIAL: THERMOPLASTIC POLYESTER, UL 94V-0 CONTACT MATERIAL; COPPER, NICKEL, TIN ALLOY CA-725 CONTACT PLATING: GOLD ON THE MATING AREA, TIN-LEAD

ON THE CONTACT TAILS, NICKEL UNDERPLATE

346/396 SERIES CARD EDGE CONNECTOR CONTACT CODE 555,556,558,559,560 DIMENSIONS

YOUR CONNECTION TO QUALITY & SERVICE

**EDAC INC** TORONTO, ONTARIO CANADA

THESE DRAWINGS AND SPECIFICATIONS ARE THE PROPERTY OF EDAC INC.,AND SHALL NOT BE REPRODUCED, OR COPIED OR USED AS THE BASIS FOR THE MANUFACTURE OR SALE OF APPARATUS WITHOUT WRITTEN PERMISSION.

| · | ACAD REFERENCE NO. | 346-ENG-MASTER   |  |
|---|--------------------|------------------|--|
|   | DRAWN: J.LEE       | DATE: APR. 22/09 |  |
|   | CHECKED:           | DATE:            |  |
|   | SCALE: 1:1         | SHEET 2 OF 2     |  |
|   | DRAWING NUMBER     | ISSUE            |  |
|   | 346-ENG-MASTER     | 1                |  |