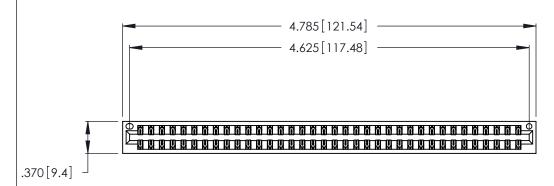

<u>Contact Dimensions:</u>
555-Extender Board Bend (Code 500 Contacts)
See Sheet 2 for Contact Code 555, 556, 558, 559, 560 Dimensions

THIS IS A C.A.D. GENERATED DRAWING DO NOT MAKE MANUAL REVISIONS TO MASTER.

INSULATOR MATERIAL: THERMOPLASTIC POLYESTER, UL 94V-0 CONTACT MATERIAL; COPPER, NICKEL, TIN ALLOY CA-725

CONTACT PLATING: GOLD ON THE MATING AREA, TIN-LEAD ON THE CONTACT TAILS, NICKEL UNDERPLATE

346/396 SERIES CARD EDGE CONNECTOR PART NUMBER: 346-072-555-201