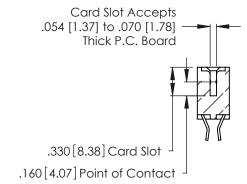

THIS IS A C.A.D. GENERATED DRAWING DO NOT MAKE MANUAL REVISIONS TO MASTER.

ISSUE NUMBER

ORIGINAL

1

**Contact Code 555** 

Contact Code 556

**Contact Code 558** 

**Contact Code 559** 

**Contact Code 560** 

INSULATOR MATERIAL: THERMOPLASTIC POLYESTER, UL 94V-0 CONTACT MATERIAL; COPPER, NICKEL, TIN ALLOY CA-725 CONTACT PLATING: GOLD ON THE MATING AREA, TIN-LEAD ON THE CONTACT TAILS, NICKEL UNDERPLATE