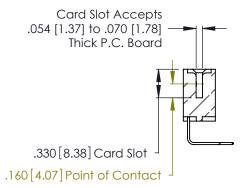

THIS IS A C.A.D. GENERATED DRAWING DO NOT MAKE MANUAL REVISIONS TO MASTER.

ISSUE NUMBER

ORIGINAL

1

**Contact Code 555** 

Contact Code 556

**Contact Code 558** 

**Contact Code 559** 

Contact Code 560

INSULATOR MATERIAL: THERMOPLASTIC POLYESTER, UL 94V-0 CONTACT MATERIAL; COPPER, NICKEL, TIN ALLOY CA-725 CONTACT PLATING: GOLD ON THE MATING AREA, TIN-LEAD

ON THE CONTACT TAILS, NICKEL UNDERPLATE

346/396 SERIES CARD EDGE CONNECTOR CONTACT CODE 555,556,558,559,560 DIMENSIONS

YOUR CONNECTION TO QUALITY & SERVICE

**EDAC INC** TORONTO, ONTARIO CANADA

THESE DRAWINGS AND SPECIFICATIONS ARE THE PROPERTY OF EDAC INC.,AND SHALL NOT BE REPRODUCED, OR COPIED OR USED AS THE BASIS FOR THE MANUFACTURE OR SALE OF APPARATUS WITHOUT WRITTEN PERMISSION.