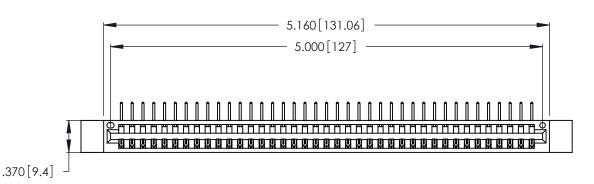

Contact Dimensions:
558-90 Degree Bend (Code 541 Contacts)
See Sheet 2 for Contact Code 555, 556, 558, 559, 560 Dimensions

THIS IS A C.A.D. GENERATED DRAWING DO NOT MAKE MANUAL REVISIONS TO MASTER.

ISSUE NUMBER ORIGINAL 1

.600 [15.24]

- INSULATOR MATERIAL: THERMOPLASTIC POLYESTER, UL 94V-0 CONTACT MATERIAL; COPPER, NICKEL, TIN\_ALLOY CA-725
- CONTACT PLATING: GOLD ON THE MATING AREA, TIN-LEAD ON THE CONTACT TAILS, NICKEL UNDERPLATE

346/396 SERIES CARD EDGE CONNECTOR PART NUMBER: 346-039-558-612

**EDAC INC** TORONTO, ONTARIO CANADA

THESE DRAWINGS AND SPECIFICATIONS ARE THE PROPERTY OF EDAC INC., AND SHALL NOT BE REPRODUCED, OR COPIED OR USED AS THE BASIS FOR THE MANUFACTURE OR SALE OF APPARATUS WITHOUT WRITTEN PERMISSION.