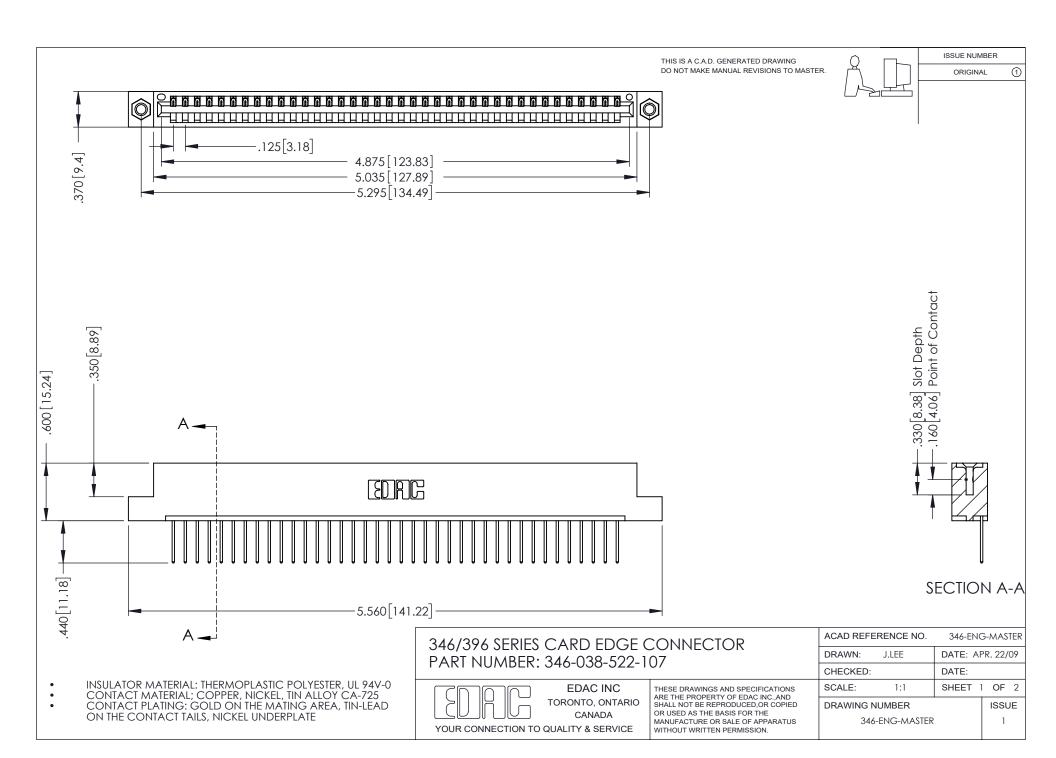

## **Contact Code 556**

INSULATOR MATERIAL: THERMOPLASTIC POLYESTER, UL 94V-0 CONTACT MATERIAL; COPPER, NICKEL, TIN ALLOY CA-725 CONTACT PLATING: GOLD ON THE MATING AREA, TIN-LEAD

ON THE CONTACT TAILS, NICKEL UNDERPLATE

## 346/396 SERIES CARD EDGE CONNECTOR CONTACT CODE 555,556,558,559,560 DIMENSIONS

YOUR CONNECTION TO QUALITY & SERVICE

**EDAC INC** TORONTO, ONTARIO CANADA

THESE DRAWINGS AND SPECIFICATIONS ARE THE PROPERTY OF EDAC INC.,AND SHALL NOT BE REPRODUCED, OR COPIED OR USED AS THE BASIS FOR THE MANUFACTURE OR SALE OF APPARATUS WITHOUT WRITTEN PERMISSION.