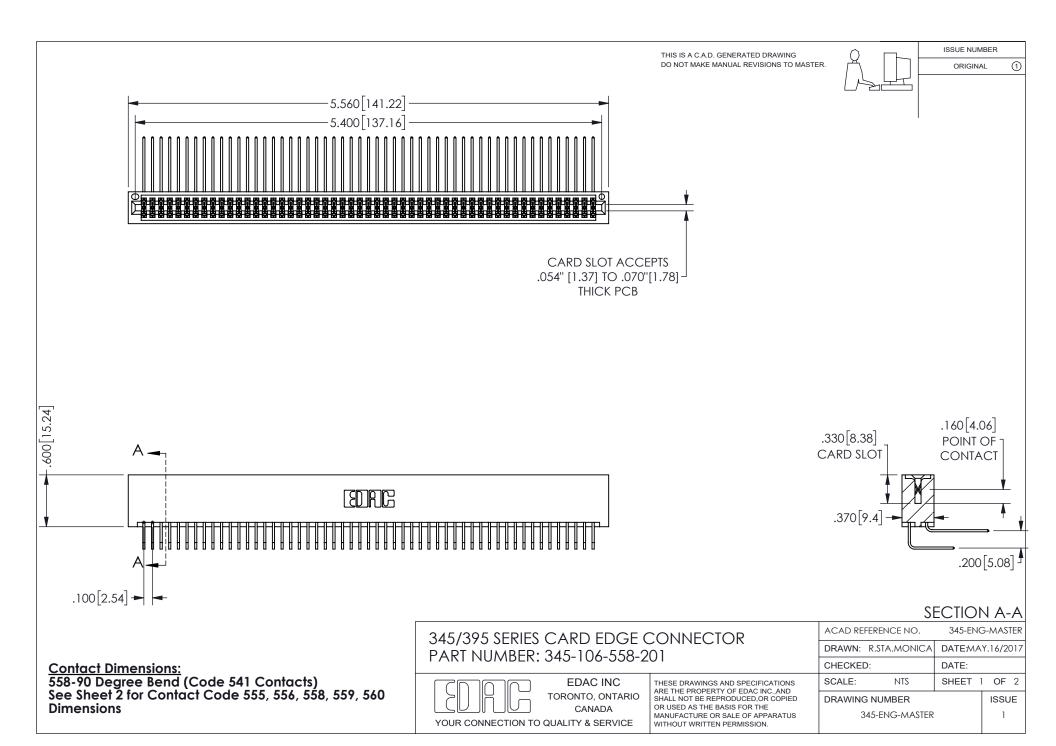

ISSUE NUMBER ORIGINAL

1

**Contact Code 558** 

Contact Code 559

Contact Code 560

INSULATOR MATERIAL: THERMOPLASTIC POLYESTER, UL 94V-0 DAP MATERIAL AVAILABLE UPON REQUEST

CONTACT MATERIAL; COPPER ALLOY CONTACT PLATING: GOLD ON THE MATING AREA, TIN PLATING ON THE CONTACT TAILS, NICKEL UNDERPLATE

345/395 SERIES CARD EDGE CONNECTOR CONTACT CODE 555,556,558,559,560 DIMENSIONS

YOUR CONNECTION TO QUALITY & SERVICE

**EDAC INC** TORONTO, ONTARIO CANADA

THESE DRAWINGS AND SPECIFICATIONS ARE THE PROPERTY OF EDAC INC.,AND SHALL NOT BE REPRODUCED, OR COPIED OR USED AS THE BASIS FOR THE MANUFACTURE OR SALE OF APPARATUS WITHOUT WRITTEN PERMISSION.

| ACAD REFERENCE NO.  | 345-ENG-MASTER   |
|---------------------|------------------|
| DRAWN: R.STA.MONICA | DATE:MAY.16/2017 |
| CHECKED:            | DATE:            |
| SCALE: 1:1          | SHEET 2 OF 2     |
| DRAWING NUMBER      | ISSUE            |
| 345-FNG-MASTER      | 1                |