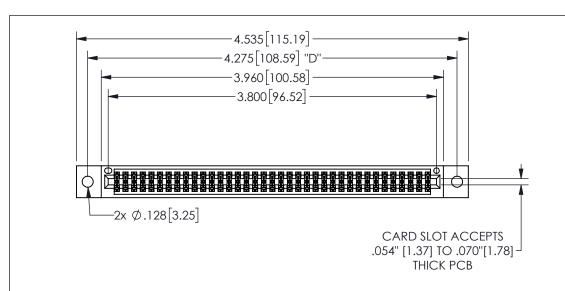

THIS IS A C.A.D. GENERATED DRAWING DO NOT MAKE MANUAL REVISIONS TO MASTER.

ISSUE NUMBER

ORIGINAL

1

.160 4.06 .330[8.38] POINT OF CARD SLOT CONTACT .370 9.4

.240[6.1] 600 15.24 250 [6.35] .100[2.54]

Contact Dimensions: 541-Wire Wrap .025 Sq.(0.64 Sq.) - Tail LG=.750(19.05) .100 (2.54) Contact Spacing x .200 (5.08) Row Spacing

345/395 SERIES CARD EDGE CONNECTOR PART NUMBER: 345-074-541-502

YOUR CONNECTION TO QUALITY & SERVICE

**EDAC INC** TORONTO, ONTARIO CANADA

THESE DRAWINGS AND SPECIFICATIONS ARE THE PROPERTY OF EDAC INC.,AND SHALL NOT BE REPRODUCED, OR COPIED OR USED AS THE BASIS FOR THE MANUFACTURE OR SALE OF APPARATUS WITHOUT WRITTEN PERMISSION.