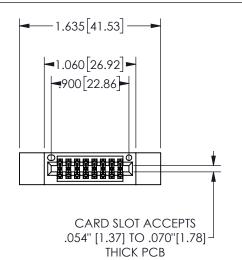

## 345/395 SERIES CARD EDGE CONNECTOR PART NUMBER: 345-016-500-212

YOUR CONNECTION TO QUALITY & SERVICE

**EDAC INC** TORONTO, ONTARIO CANADA

THESE DRAWINGS AND SPECIFICATIONS ARE THE PROPERTY OF EDAC INC.,AND SHALL NOT BE REPRODUCED,OR COPIED OR USED AS THE BASIS FOR THE MANUFACTURE OR SALE OF APPARATUS WITHOUT WRITTEN PERMISSION.