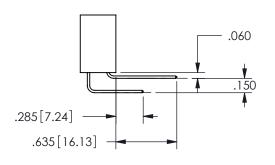

THIS IS A C.A.D. GENERATED DRAWING DO NOT MAKE MANUAL REVISIONS TO MASTER.

ISSUE NUMBER

ORIGINAL

1

<u>Contact Dimensions:</u>
500-Wire Hole .050x.025(1.27x0.64) - Tail LG=.260(6.60)
.100 (2.54) Contact Spacing x .200 (5.08) Row Spacing