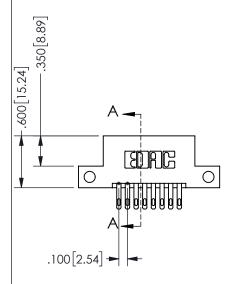

SECTION A-A

ISSUE NUMBER ORIGINAL

1

**Contact Code 558** 

Contact Code 559

**Contact Code 560** 

INSULATOR MATERIAL: THERMOPLASTIC POLYESTER, UL 94V-0 DAP MATERIAL AVAILABLE UPON REQUEST

CONTACT MATERIAL; COPPER ALLOY CONTACT PLATING: GOLD ON THE MATING AREA, TIN PLATING ON THE CONTACT TAILS, NICKEL UNDERPLATE