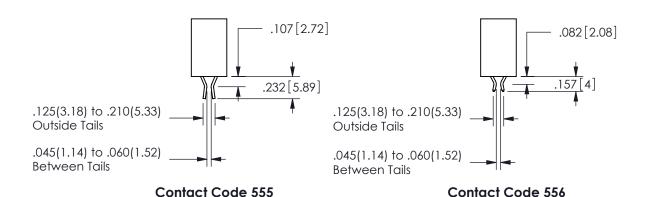

## 345/395 SERIES CARD EDGE CONNECTOR CONTACT CODE 555,556,558,559,560 DIMENSIONS

YOUR CONNECTION TO QUALITY & SERVICE

**EDAC INC** TORONTO, ONTARIO CANADA

THESE DRAWINGS AND SPECIFICATIONS ARE THE PROPERTY OF EDAC INC.,AND SHALL NOT BE REPRODUCED, OR COPIED OR USED AS THE BASIS FOR THE MANUFACTURE OR SALE OF APPARATUS WITHOUT WRITTEN PERMISSION.

SECTION A-A

ISSUE NUMBER ORIGINAL

1

**Contact Code 558** 

Contact Code 559

**Contact Code 560** 

INSULATOR MATERIAL: THERMOPLASTIC POLYESTER, UL 94V-0 DAP MATERIAL AVAILABLE UPON REQUEST

CONTACT MATERIAL; COPPER ALLOY CONTACT PLATING: GOLD ON THE MATING AREA, TIN PLATING ON THE CONTACT TAILS, NICKEL UNDERPLATE