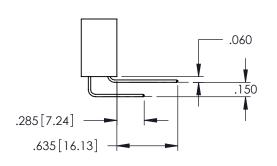

Contact Dimensions: 542-Wire Wrap .025 Sq.(0.64 Sq.) - Tail LG=.645(16.38) .100 (2.54) Contact Spacing x .200 (5.08) Row Spacing

THIS IS A C.A.D. GENERATED DRAWING DO NOT MAKE MANUAL REVISIONS TO MAST

ORIGINAL

..330[8.38] CARD SLOT .160[4.06] POINT OF CONTACT 1

- INSULATOR MATERIAL: THERMOPLASTIC PBT BLACK, UL 94V-0
- CONTACT MATERIAL; COPPER TIN ALLOY
  CONTACT PLATING: GOLD ON THE MATING AREA, TIN PLATING ON THE CONTACT TAILS, NICKEL UNDERPLATE