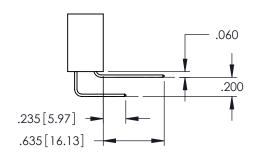

Contact Dimensions: 542-Wire Wrap .025 Sq.(0.64 Sq.) - Tail LG=.645(16.38) .100 (2.54) Contact Spacing x .200 (5.08) Row Spacing

THIS IS A C.A.D. GENERATED DRAWING DO NOT MAKE MANUAL REVISIONS TO MAST

ORIGINAL