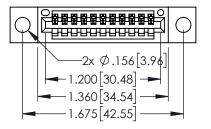

Contact Dimensions: 542-Wire Wrap .025 Sq.(0.64 Sq.) - Tail LG=.645(16.38) .100 (2.54) Contact Spacing x .200 (5.08) Row Spacing

THIS IS A C.A.D. GENERATED DRAWING DO NOT MAKE MANUAL REVISIONS TO MAST

ORIGINAL