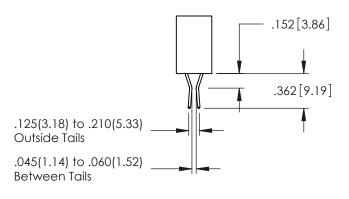

**SECTION A-A** 

**Contact Code 558** 

Contact Code 559

**Contact Code 560** 

INSULATOR MATERIAL: THERMOPLASTIC POLYESTER, UL 94V-0

DAP MATERIAL AVAILABLE UPON REQUEST

CONTACT MATERIAL; COPPER ALLOY CONTACT PLATING: GOLD ON THE MATING AREA, TIN PLATING ON THE CONTACT TAILS, NICKEL UNDERPLATE