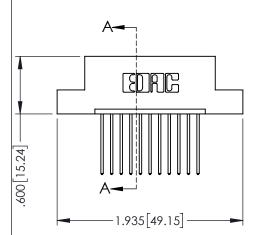

..330[8.38] CARD SLOT .160[4.06] POINT OF CONTACT 1

- INSULATOR MATERIAL: THERMOPLASTIC PBT BLACK, UL 94V-0
- CONTACT MATERIAL; COPPER TIN ALLOY
  CONTACT PLATING: GOLD ON THE MATING AREA, TIN PLATING ON THE CONTACT TAILS, NICKEL UNDERPLATE