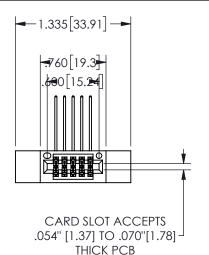

## **SECTION A-A**

345/395 SERIES CARD EDGE CONNECTOR PART NUMBER: 345-010-559-512

**EDAC INC** TORONTO, ONTARIO CANADA

THESE DRAWINGS AND SPECIFICATIONS ARE THE PROPERTY OF EDAC INC.,AND SHALL NOT BE REPRODUCED, OR COPIED OR USED AS THE BASIS FOR THE MANUFACTURE OR SALE OF APPARATUS WITHOUT WRITTEN PERMISSION.

|  | ACAD REFERENCE NO. | 345-EN    | G-MASTER         |
|--|--------------------|-----------|------------------|
|  | DRAWN: R.STA.MONIC | A DATE:MA | DATE:MAY.16/2017 |
|  | CHECKED:           | DATE:     |                  |
|  | SCALE: NTS         | SHEET     | 1 OF 2           |
|  | DRAWING NUMBER     | •         | ISSUE            |
|  | 345-ENG-MASTE      | R         | 1                |
|  |                    |           |                  |