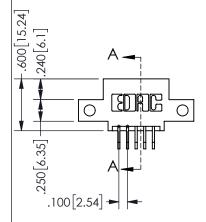

## **SECTION A-A**

345/395 SERIES CARD EDGE CONNECTOR PART NUMBER: 345-010-559-512

**EDAC INC** TORONTO, ONTARIO CANADA

THESE DRAWINGS AND SPECIFICATIONS ARE THE PROPERTY OF EDAC INC.,AND SHALL NOT BE REPRODUCED, OR COPIED OR USED AS THE BASIS FOR THE MANUFACTURE OR SALE OF APPARATUS WITHOUT WRITTEN PERMISSION.

|  | ACAD REFERENCE NO. | 345-EN    | G-MASTER         |
|--|--------------------|-----------|------------------|
|  | DRAWN: R.STA.MONIC | A DATE:MA | DATE:MAY.16/2017 |
|  | CHECKED:           | DATE:     |                  |
|  | SCALE: NTS         | SHEET     | 1 OF 2           |
|  | DRAWING NUMBER     | •         | ISSUE            |
|  | 345-ENG-MASTE      | R         | 1                |
|  |                    |           |                  |