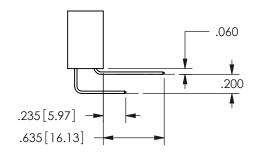

THIS IS A C.A.D. GENERATED DRAWING DO NOT MAKE MANUAL REVISIONS TO MASTER.

ISSUE NUMBER

ORIGINAL

1

<u>Contact Dimensions:</u>
559-90 Degree Bend (Code 541 Contacts)
See Sheet 2 for Contact Code 555, 556, 558, 559, 560 **Dimensions** 

.160 4.06 .330[8.38] POINT OF CARD SLOT CONTACT .370 9.4 .150[3.81]